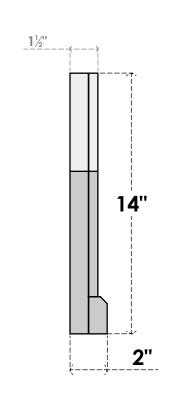

## GVPOT18X1403SN

18"W X 14"H OCTAGONAL TOP SURFACE MOUNT PVC GABLE VENT: NON-FUNCTIONAL, W/ 2"W X 2"P BRICKMOULD SILL FRAME

**FRONT** 

SIDE

LOUVER HEIGHT: 2 1/2"

LOUVER QTY: 4

EKENA MILLWORK 2300 WEST MAIN ST.