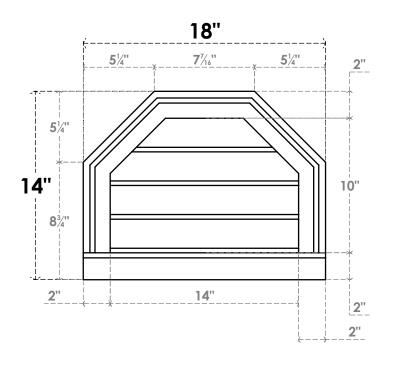

## GVPOT18X1403SN

18"W X 14"H OCTAGONAL TOP SURFACE MOUNT PVC GABLE VENT: NON-FUNCTIONAL, W/ 2"W X 2"P BRICKMOULD SILL FRAME

**FRONT** 

SIDE

LOUVER HEIGHT: 2 1/2"

LOUVER QTY: 4

EKENA MILLWORK 2300 WEST MAIN ST.