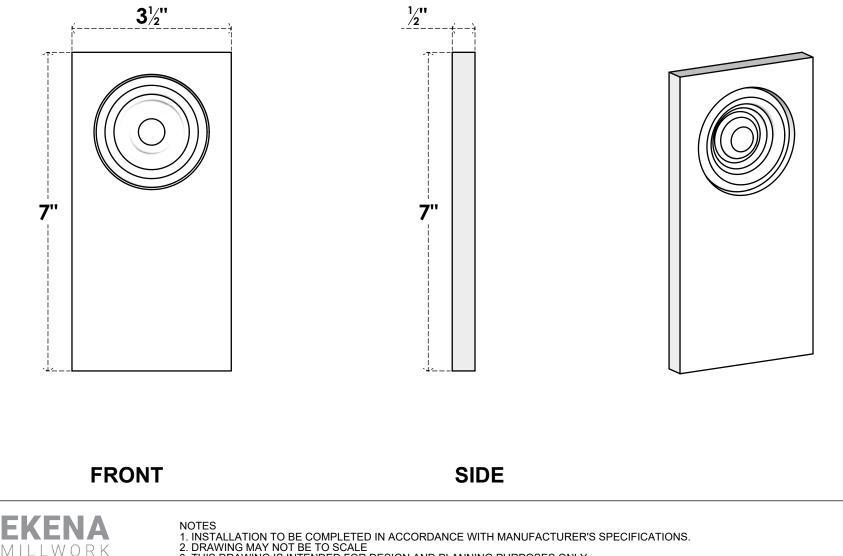

## PBP035X070X050FOS02

**EKENA MILLWORK** 

2300 WEST MAIN ST. CLARKSVILLE, TX 75426

TOLL FREE: 866-607-0453 WWW.EKENAMILLWORK.COM

3 1/2"W X 7"H X 1/2"P STANDARD FOSTER BULLSEYE PLINTH BLOCK WITH SQUARE EDGE, ARCHITECTURAL GRADE PVC