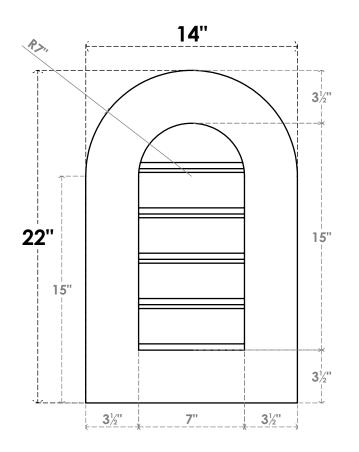

## GVPRT14X2201SF

14"W X 22"H ROUND TOP SURFACE MOUNT PVC GABLE VENT: FUNCTIONAL, W/ 3-1/2"W X 1"P STANDARD FRAME

**VENTING AREA: 7 SQ IN** 

LOUVER HEIGHT: 3"

LOUVER QTY: 5

**FRONT** 

SIDE

1. INSTALLATION TO BE COMPLETED IN ACCORDANCE WITH MANUFACTURER'S SPECIFICATIONS. 2. DRAWING MAY NOT BE TO SCALE