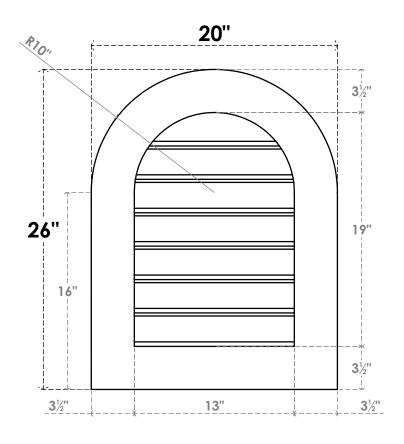

## GVPRT20X2601SF

20"W X 26"H ROUND TOP SURFACE MOUNT PVC GABLE VENT: FUNCTIONAL, W/ 3-1/2"W X 1"P STANDARD FRAME

**VENTING AREA: 18.95 SQ IN** 

LOUVER HEIGHT: 2 3/4"

LOUVER QTY: 7

**FRONT** 

SIDE

1. INSTALLATION TO BE COMPLETED IN ACCORDANCE WITH MANUFACTURER'S SPECIFICATIONS. 2. DRAWING MAY NOT BE TO SCALE