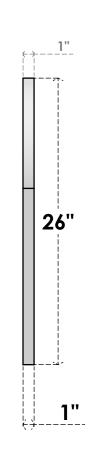

## GVPRT20X2601SF

20"W X 26"H ROUND TOP SURFACE MOUNT PVC GABLE VENT: FUNCTIONAL, W/ 3-1/2"W X 1"P STANDARD FRAME

**VENTING AREA: 18.95 SQ IN** 

LOUVER HEIGHT: 2 3/4"

LOUVER QTY: 7

**FRONT** 

SIDE

1. INSTALLATION TO BE COMPLETED IN ACCORDANCE WITH MANUFACTURER'S SPECIFICATIONS. 2. DRAWING MAY NOT BE TO SCALE