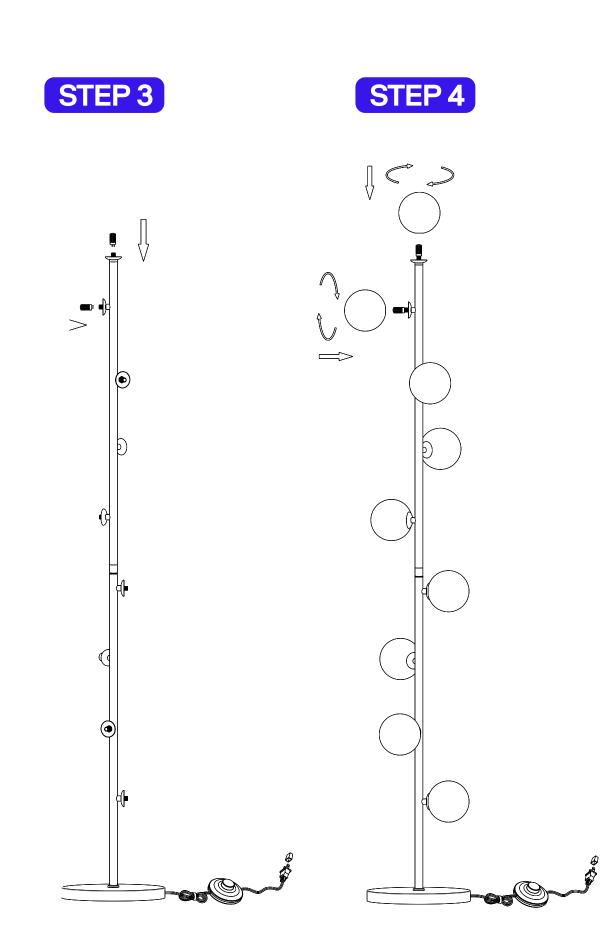

## User Manua Aurelia Nordic Mini alist Floor Lamp

Thank you for shopping, we really appreciate your business. Our goal is to provide an excellent customer service before, during and after delivery. We've included a guide on how to install this lamp, should you require additional assistance please feel free to email us and one of our customer service reps will reach out to assist you.

## ▲ WARNING!

- 1. Do not use the power supply beyond the specified range (110V, 60Hz).
- 2. Avoid scratching the surface and wires of the lamp during installation.
- 3. Do not install the lamp outdoors.
- 4. The lamp should not be close to corrosive chemical objects or gases.
- 5. It should not be washed with water. It can only be wiped with a clean soft cloth.

## PARTS IDENTIFICATION