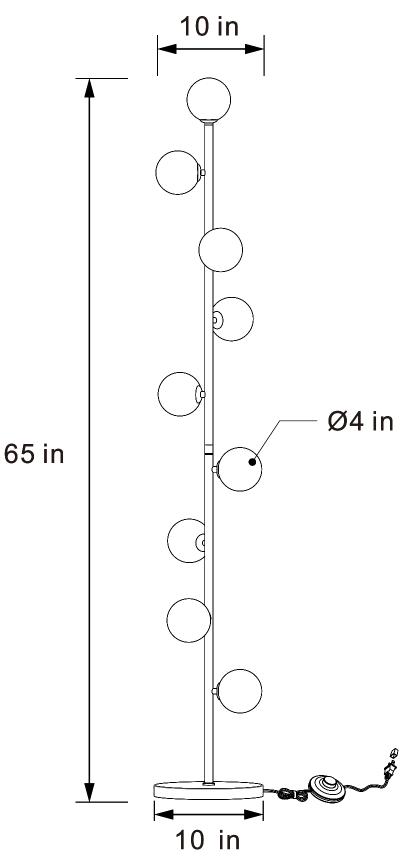

## User Manua Aurelia Nordic Mini alist Floor Lamp

Thank you for shopping, we really appreciate your business. Our goal is to provide an excellent customer service before, during and after delivery. We've included a guide on how to install this lamp, should you require additional assistance please feel free to email us and one of our customer service reps will reach out to assist you.

## ▲ WARNING!

- 1. Do not use the power supply beyond the specified range (110V, 60Hz).
- 2. Avoid scratching the surface and wires of the lamp during installation.
- 3. Do not install the lamp outdoors.
- 4. The lamp should not be close to corrosive chemical objects or gases.
- 5. It should not be washed with water. It can only be wiped with a clean soft cloth.

## PARTS IDENTIFICATION