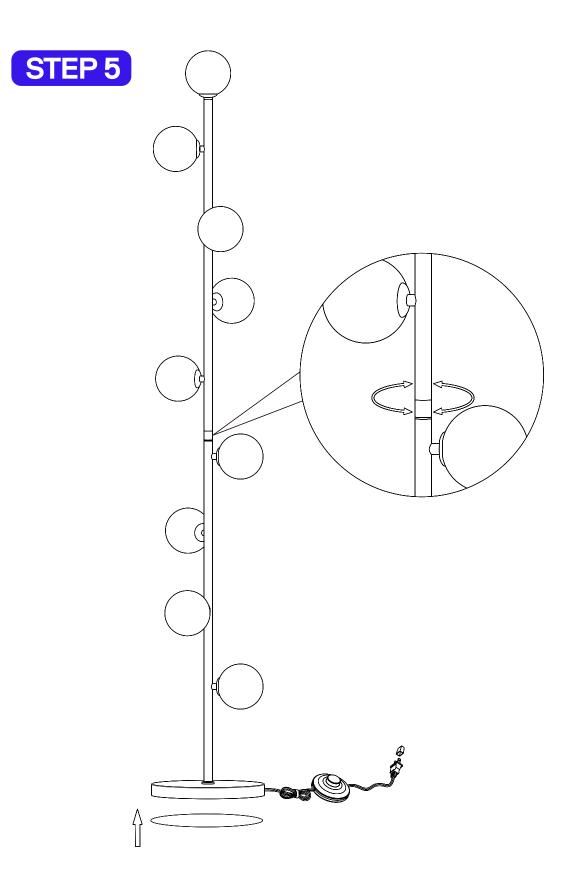

## User Manua Aurelia Nordic Mini alist Floor Lamp

Thank you for shopping, we really appreciate your business. Our goal is to provide an excellent customer service before, during and after delivery. We've included a guide on how to install this lamp, should you require additional assistance please feel free to email us and one of our customer service reps will reach out to assist you.

## ▲ WARNING!

- 1. Do not use the power supply beyond the specified range (110V, 60Hz).
- 2. Avoid scratching the surface and wires of the lamp during installation.
- 3. Do not install the lamp outdoors.
- 4. The lamp should not be close to corrosive chemical objects or gases.
- 5. It should not be washed with water. It can only be wiped with a clean soft cloth.

## PARTS IDENTIFICATION