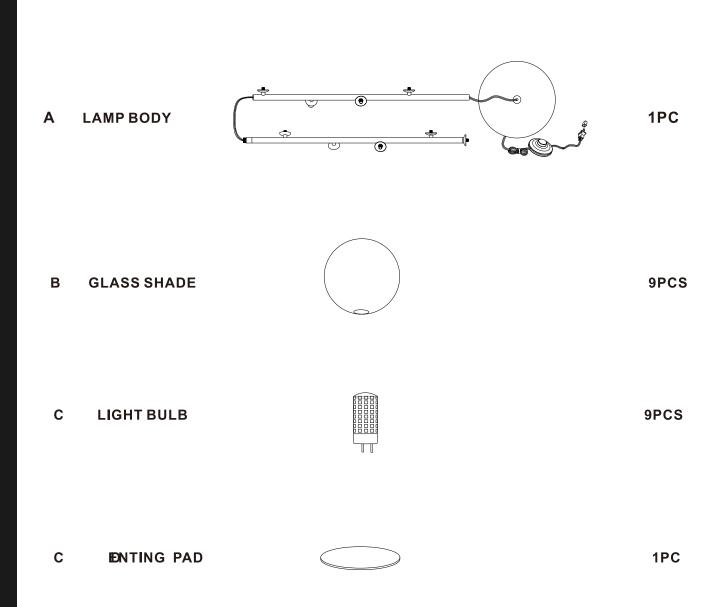

## User Manua Aurelia Nordic Mini alist Floor Lamp

Thank you for shopping, we really appreciate your business. Our goal is to provide an excellent customer service before, during and after delivery. We've included a guide on how to install this lamp, should you require additional assistance please feel free to email us and one of our customer service reps will reach out to assist you.

## ▲ WARNING!

- 1. Do not use the power supply beyond the specified range (110V, 60Hz).
- 2. Avoid scratching the surface and wires of the lamp during installation.
- 3. Do not install the lamp outdoors.
- 4. The lamp should not be close to corrosive chemical objects or gases.
- 5. It should not be washed with water. It can only be wiped with a clean soft cloth.

## PARTS IDENTIFICATION