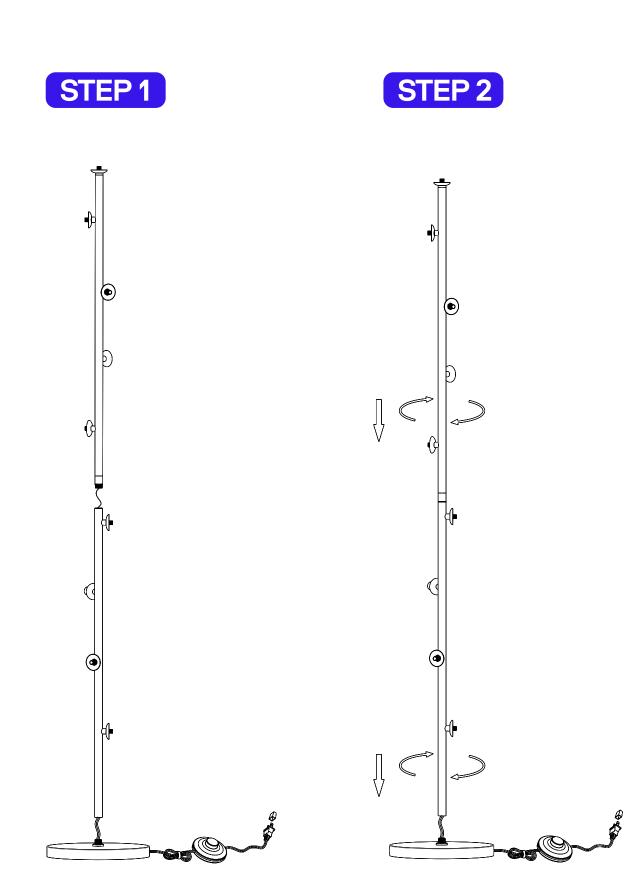

## User Manua Aurelia Nordic Mini alist Floor Lamp

Thank you for shopping, we really appreciate your business. Our goal is to provide an excellent customer service before, during and after delivery. We've included a guide on how to install this lamp, should you require additional assistance please feel free to email us and one of our customer service reps will reach out to assist you.

## ▲ WARNING!

- 1. Do not use the power supply beyond the specified range (110V, 60Hz).
- 2. Avoid scratching the surface and wires of the lamp during installation.
- 3. Do not install the lamp outdoors.
- 4. The lamp should not be close to corrosive chemical objects or gases.
- 5. It should not be washed with water. It can only be wiped with a clean soft cloth.

## PARTS IDENTIFICATION