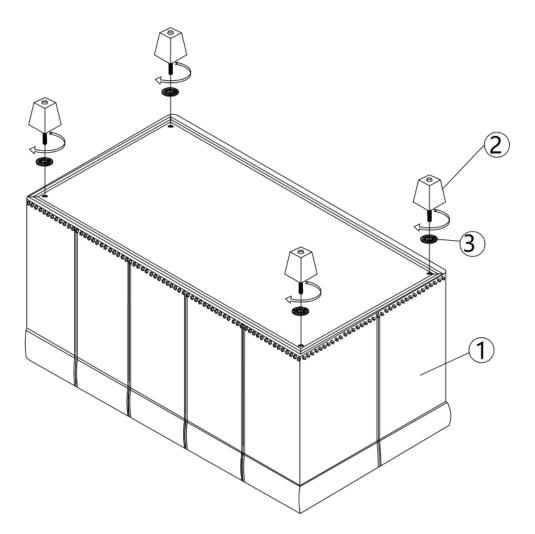

#### **STEP 1**

Place Ottoman (1) on its back on a flat smooth surface. Attach Feet (2) with Washers (3) to each corner.