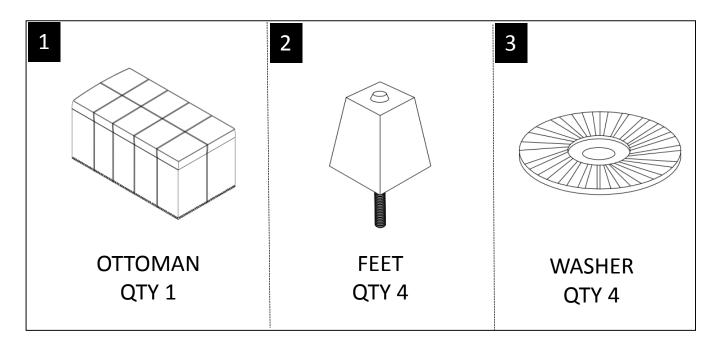

## PARTS DESCRIPTION

**NEED HELP?** For help with assembly or if you are missing a part, Please call customer service.

#### **STEP 1**

Place Ottoman (1) on its back on a flat smooth surface. Attach Feet (2) with Washers (3) to each corner.