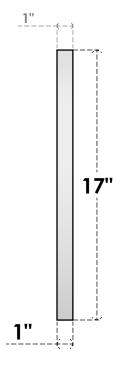

## GVPHR34X1701SN

34"W X 17"H HALF ROUND SURFACE MOUNT PVC GABLE VENT: NON-FUNCTIONAL, W/ 3-1/2"W X 1"P STANDARD FRAME

**FRONT** 

SIDE

LOUVER HEIGHT: 2 1/2" LOUVER QTY: 4

EKENA MILLWORK 2300 WEST MAIN ST. CLARKSVILLE, TX 75426 TOLL FREE: 866-607-0453 WWW.EKENAMILLWORK.COM