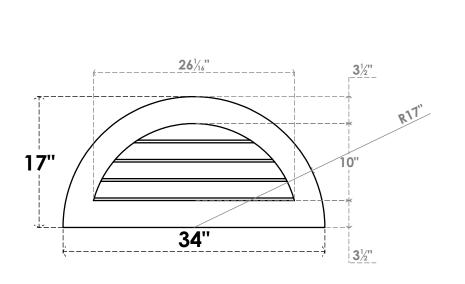

## GVPHR34X1701SN

34"W X 17"H HALF ROUND SURFACE MOUNT PVC GABLE VENT: NON-FUNCTIONAL, W/ 3-1/2"W X 1"P STANDARD FRAME

**FRONT** 

SIDE

LOUVER HEIGHT: 2 1/2" LOUVER QTY: 4

EKENA MILLWORK 2300 WEST MAIN ST. CLARKSVILLE, TX 75426 TOLL FREE: 866-607-0453 WWW.EKENAMILLWORK.COM