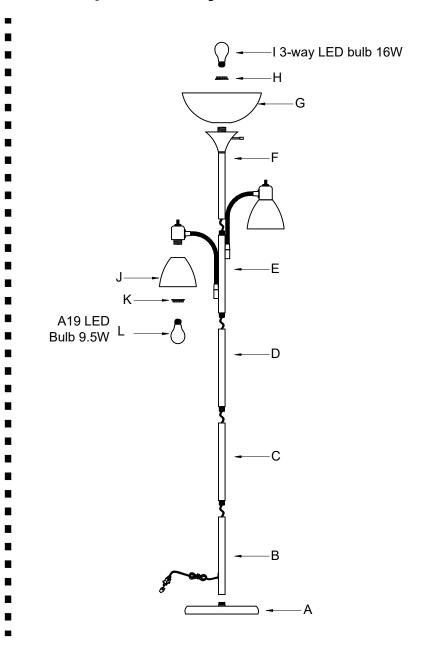

# **Sky Dome Double LED Floor Lamp Assembly Instructions**

- 1. Screw base (A) onto pole (B) clockwise until tight.
- 2. Screw together poles (B), (C), (D), (E) and (F).
- 3. Poles may need extra slack from the power cord in order to tighten properly. If the poles are getting stuck, feed some of the power cord into the pole until it loosens the cord enough to screw the poles together properly.
- 4. Shade Assembly: Unscrew socket ring (H) from the lightbulb socket. Place the shade (G) over the socket. Then, while holding the shade in place, carefully screw the socket ring back onto the socket, until the shade is secured tightly. Finally, screw the lightbulb into the socket. Repeat for reading lights with parts (K) and (J).
- 5. The lights can be turned on individually through the rotary switch at the head of each one. The upper light has a 3-way switch which starts off dim and brightens up twice before shutting off. NOTE: For proper use of the 3-way switch, please use the included 3-way bulb.