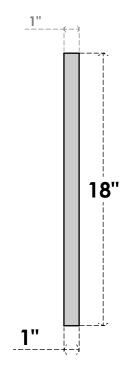

## GVPVE20X1801SN

20"W X 18"H RECTANGLE SURFACE MOUNT PVC GABLE VENT: NON-FUNCTIONAL, W/ 3-1/2"W X **1"P STANDARD FRAME** 

FRONT

LOUVER HEIGHT: 2 3/4" LOUVER QTY: 4

NOTES

1. INSTALLATION TO BE COMPLETED IN ACCORDANCE WITH MANUFACTURER'S SPECIFICATIONS. 2. DRAWING MAY NOT BE TO SCALE