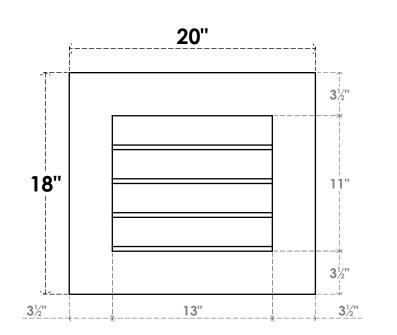

## GVPVE20X1801SN

20"W X 18"H RECTANGLE SURFACE MOUNT PVC GABLE VENT: NON-FUNCTIONAL, W/ 3-1/2"W X **1"P STANDARD FRAME** 

FRONT

LOUVER HEIGHT: 2 3/4" LOUVER QTY: 4

NOTES

1. INSTALLATION TO BE COMPLETED IN ACCORDANCE WITH MANUFACTURER'S SPECIFICATIONS. 2. DRAWING MAY NOT BE TO SCALE