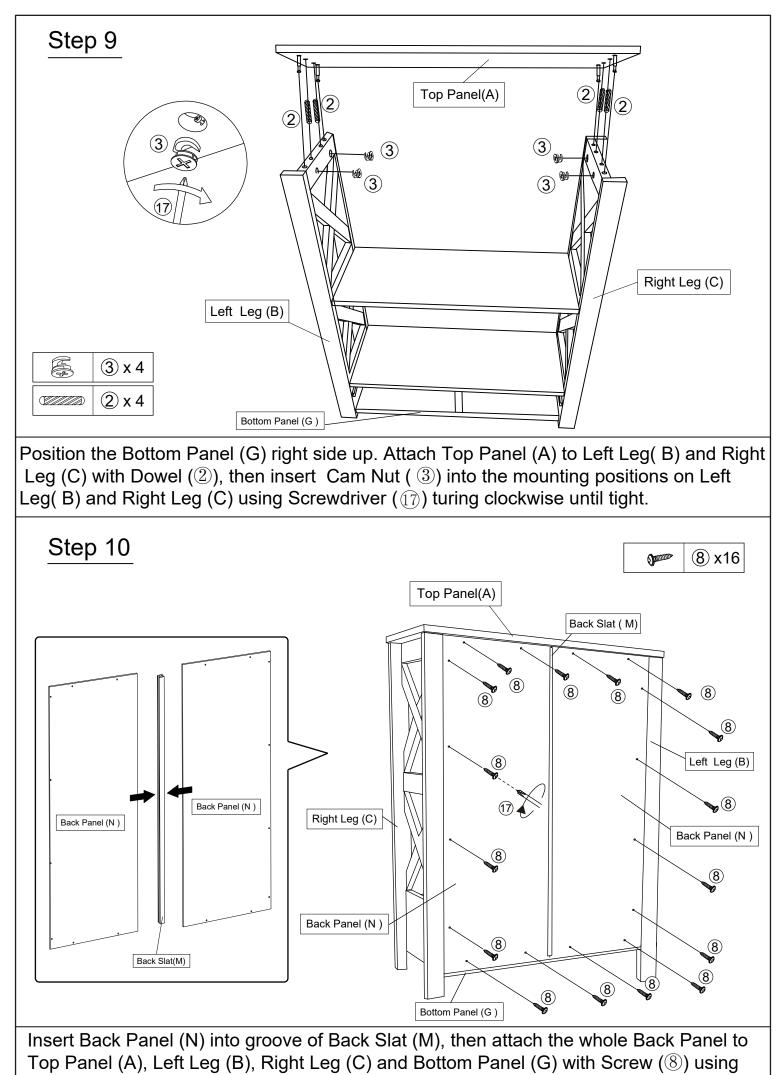

el (J) Drawer Left Panel (I) Separate Panel (E) Drawer Bottom Panel (L) Drawer Front Panel (H) Drawer Bottom Panel (L) Drawer Front Panel (H)

This Cabinet has multiple parts and may require up to 60 minutes to assemble.

To give you an overview of the Cabinet parts, the above picture is to help you put the various parts into perspective.

Please read through the instructions below to familiarise yourself with the parts and steps before assembly.

## **Assembly Preparation**

## Before Beginning Assembly:



- Read instructions, cover to cover-
- Have 2 adults on hand for assembly-
- Do not assemble on flooring or carpet-
- Assemble on a clean non-marring surface (packing foam)-
  - Save all packaging until finished-







Panel (G) using Screwdriver (II) turing clockwise until tight.





Screwdriver (17).





Serious or fatal crushing injuries can occur from tipping furniture. To help prevent tip-over: ALWAYS secure this furniture to the wall using Cabinet Restraint Device.

See product instructions for more ways to help prevent furniture tip-over.



Usage For Cabinet Restraint Device





| <u>Care &amp; Maintenance</u> |                                                                                                                 |  |
|-------------------------------|-----------------------------------------------------------------------------------------------------------------|--|
| ✓鼎                            | <ul> <li>Furniture may scratch floors. We recommend using<br/>furniture pads to protect your floors.</li> </ul> |  |
| 0 5                           | <