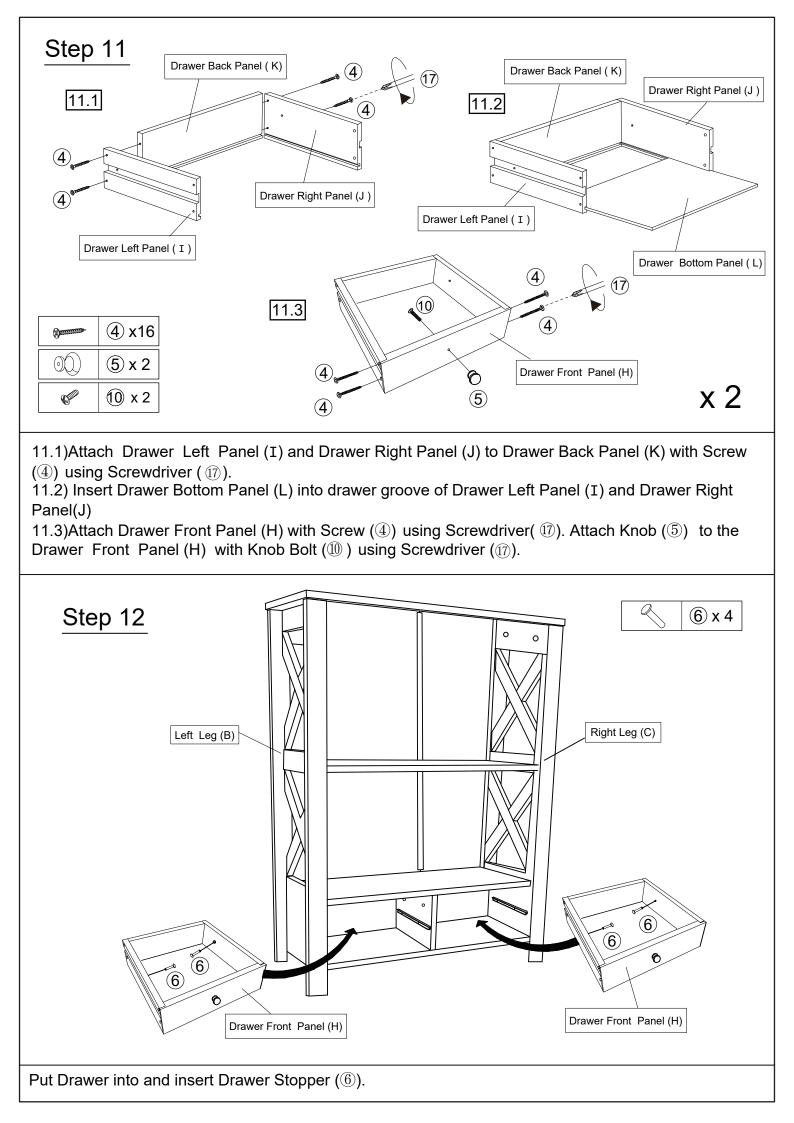

nel (I) Separate Panel (E) Drawer Bottom Panel (L) Drawer Front Panel (H) Drawer Bottom Panel (L) Drawer Front Panel (H)

This Cabinet has multiple parts and may require up to 60 minutes to assemble.

To give you an overview of the Cabinet parts, the above picture is to help you put the various parts into perspective.

Please read through the instructions below to familiarise yourself with the parts and steps before assembly.

## **Assembly Preparation**

## Before Beginning Assembly:



- Read instructions, cover to cover-
- Have 2 adults on hand for assembly-
- Do not assemble on flooring or carpet-
- Assemble on a clean non-marring surface (packing foam)-
  - Save all packaging until finished-







Panel (G) using Screwdriver (II) turing clockwise until tight.





Screwdriver (17).





Serious or fatal crushing injuries can occur from tipping furniture. To help prevent tip-over: ALWAYS secure this furniture to the wall using Cabinet Restraint Device.

See product instructions for more ways to help prevent furniture tip-over.



Usage For Cabinet Restraint Device





| <u>Care &amp; Maintenance</u> |                                                                                                                 |  |
|-------------------------------|-----------------------------------------------------------------------------------------------------------------|--|
| ✓鼎                            | <ul> <li>Furniture may scratch floors. We recommend using<br/>furniture pads to protect your floors.</li> </ul> |  |
| 0 5                           | <ul> <li>Do not put ho