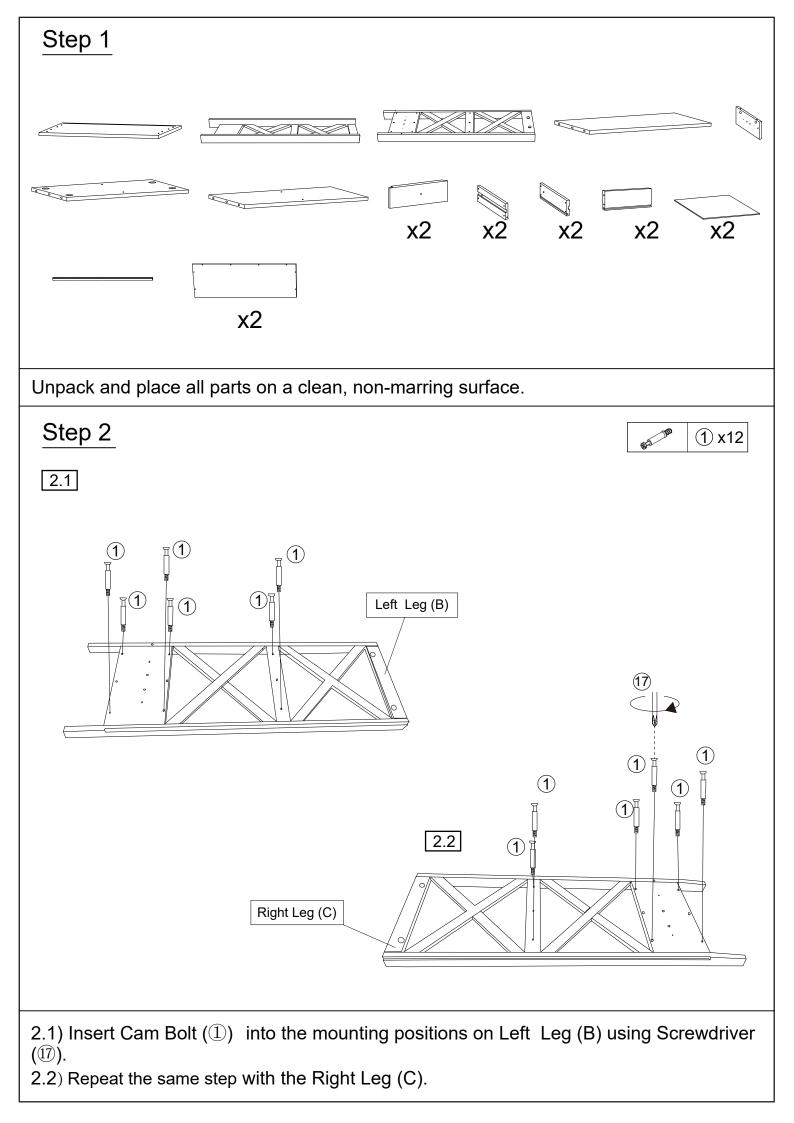

t Panel (J) Drawer Back Panel (K) Drawer Left Panel (I) Drawer Right Panel (J) Drawer Left Panel (I) Separate Panel (E) Drawer Bottom Panel (L) Drawer Front Panel (H) Drawer Bottom Panel (L) Drawer Front Panel (H)

This Cabinet has multiple parts and may require up to 60 minutes to assemble.

To give you an overview of the Cabinet parts, the above picture is to help you put the various parts into perspective.

Please read through the instructions below to familiarise yourself with the parts and steps before assembly.

## **Assembly Preparation**

## Before Beginning Assembly:



- Read instructions, cover to cover-
- Have 2 adults on hand for assembly-
- Do not assemble on flooring or carpet-
- Assemble on a clean non-marring surface (packing foam)-
  - Save all packaging until finished-







Panel (G) using Screwdriver (II) turing clockwise until tight.





Screwdriver (17).





Serious or fatal crushing injuries can occur from tipping furniture. To help prevent tip-over: ALWAYS secure this furniture to the wall using Cabinet Restraint Device.

See product instructions for more ways to help prevent furniture tip-over.



Usage For Cabinet Restraint Device





| <u>Care &amp; Maintenance</u> |                                                                                                                 |  |
|-------------------------------|-----------------------------------------------------------------------------------------------------------------|--|
| ✓鼎                            | <ul> <li>Furniture may scratch floors. We recommend using<br/>furniture pads to