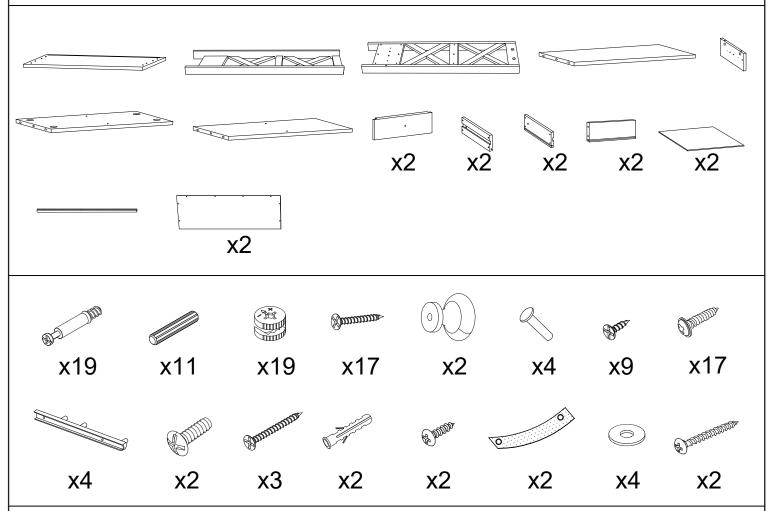

| Parts List |         |                     |     |  |
|------------|---------|---------------------|-----|--|
| Label      | Picture | Description         | QTY |  |
| A          | ·····   | Top Panel           | 1   |  |
| В          |         | Left Leg            | 1   |  |
| С          |         | Right Leg           | 1   |  |
| D          |         | Upper Middle Panel  | 1   |  |
| E          |         | Separate Panel      | 1   |  |
| F          |         | Middle Panel        | 1   |  |
| G          |         | Bottom Panel        | 1   |  |
| н          | °       | Drawer Front Panel  | 2   |  |
| I          |         | Drawer Left Panel   | 2   |  |
| J          |         | Drawer Right Panel  | 2   |  |
| К          |         | Drawer Back Panel   | 2   |  |
| L          |         | Drawer Bottom Panel | 2   |  |
| М          |         | Back Slat           | 1   |  |
| N          |         | Back Panel          | 2   |  |

| Hardware                  |                                                                                                                |                               |     |  |
|---------------------------|----------------------------------------------------------------------------------------------------------------|-------------------------------|-----|--|
| Label                     | Picture                                                                                                        | Description                   | QTY |  |
| 1                         | 82 Jan                                                                                                         | Cam Bolt                      | 19  |  |
| 2                         |                                                                                                                | Dowel                         | 11  |  |
| 3                         |                                                                                                                | Cam Nut                       | 19  |  |
| 4                         | Sammana-                                                                                                       | Screw<br>(M3x25mm)            | 17  |  |
| 5                         |                                                                                                                | Knob                          | 2   |  |
| 6                         |                                                                                                                | Drawer Stopper                | 5   |  |
| 7                         | Bur                                                                                                            | Screw<br>(M3x8mm)             | 9   |  |
| 8                         | Oppinite                                                                                                       | Screw<br>(M3x10mm)            | 17  |  |
| 9                         |                                                                                                                | Slide                         | 4   |  |
| 10                        | CIMIN                                                                                                          | Knob Bolt<br>(M4x16mm)        | 3   |  |
| (1)                       | ©mmmmm∞~                                                                                                       | Screw<br>(M4x35mm)            | 3   |  |
| Restraint Device Hardware |                                                                                                                |                               |     |  |
| 12                        | The second s | Wall Anchor Screw             | 2   |  |
| 13                        | E MM                                                                                                           | Screw<br>(M4x12mm)            | 2   |  |
| 14                        | 0                                                                                                              | Restraint Strap               | 2   |  |
| (15)                      | 6                                                                                                              | Metal Gasket                  | 4   |  |
| 16                        | C TUTINITUM                                                                                                    | Screw<br>(M4x35mm)            | 2   |  |
| 17                        |                                                                                                                | Screwdriver<br>(Not provided) | 1   |  |
| (18)                      |                                                                                                                | Hammer<br>(Not provided)      | 1   |  |
| (19)                      |                                                                                                                | Power Drill<br>(Not provided) | 1   |  |