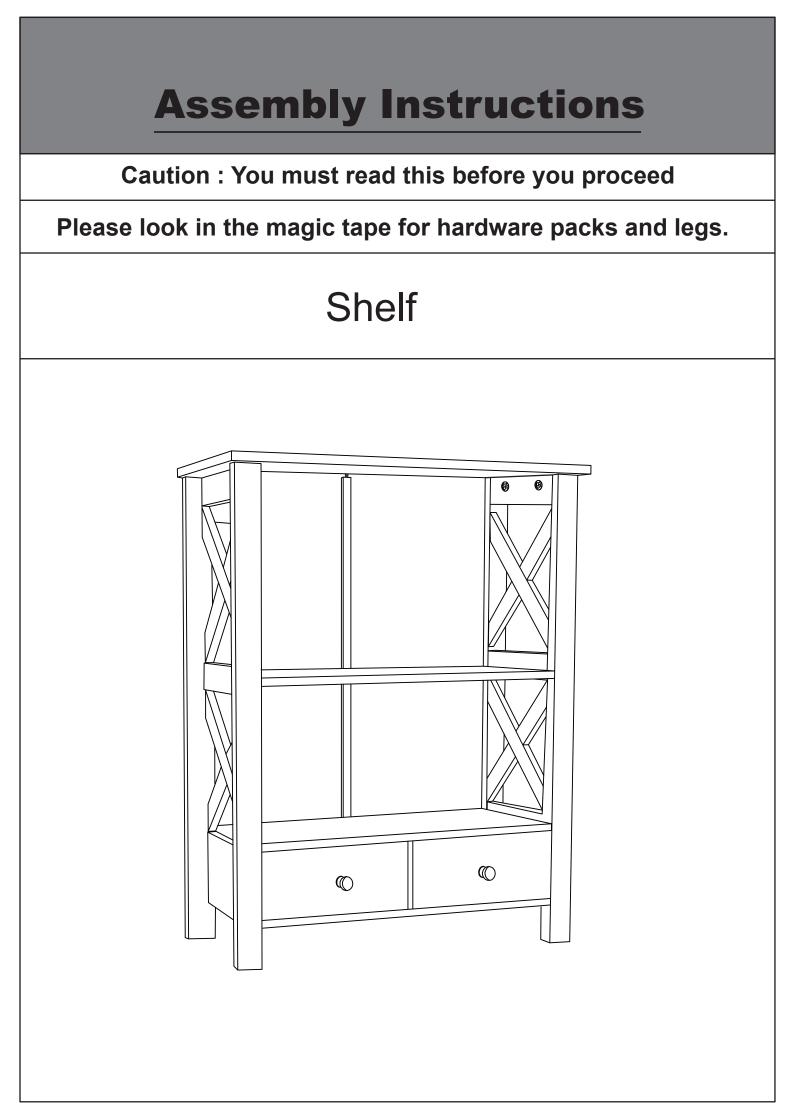

This Cabinet has multiple parts and may require up to 60 minutes to assemble.

To give you an overview of the Cabinet parts, the above picture is to help you put the various parts into perspective.

Please read through the instructions below to familiarise yourself with the parts and steps before assembly.