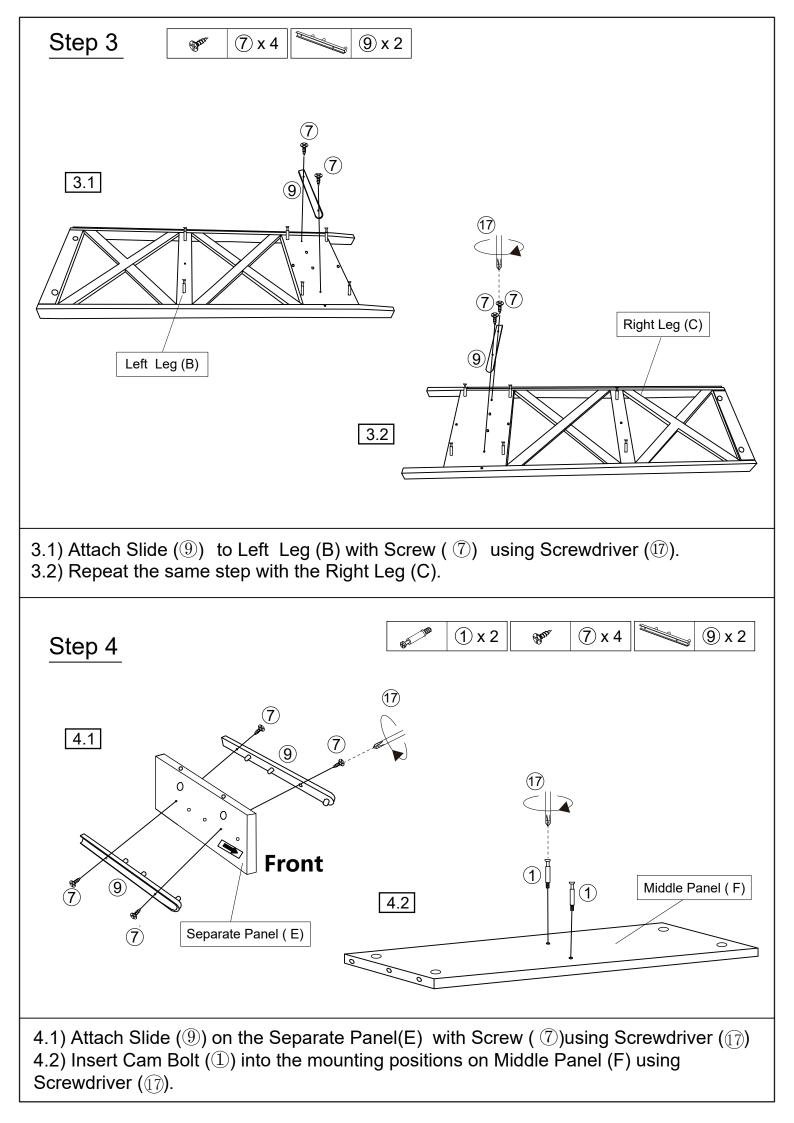

Panel (J) Drawer Back Panel (K) Drawer Left Panel (I) Drawer Right Panel (J) Drawer Left Panel (I) Separate Panel (E) Drawer Bottom Panel (L) Drawer Front Panel (H) Drawer Bottom Panel (L) Drawer Front Panel (H)

This Cabinet has multiple parts and may require up to 60 minutes to assemble.

To give you an overview of the Cabinet parts, the above picture is to help you put the various parts into perspective.

Please read through the instructions below to familiarise yourself with the parts and steps before assembly.

## **Assembly Preparation**

## Before Beginning Assembly:



- Read instructions, cover to cover-
- Have 2 adults on hand for assembly-
- Do not assemble on flooring or carpet-
- Assemble on a clean non-marring surface (packing foam)-
  - Save all packaging until finished-







Panel (G) using Screwdriver (II) turing clockwise until tight.





Screwdriver (17).





Serious or fatal crushing injuries can occur from tipping furniture. To help prevent tip-over: ALWAYS secure this furniture to the wall using Cabinet Restraint Device.

See product instructions for more ways to help prevent furniture tip-over.



Usage For Cabinet Restraint Device





| <u>Care &amp; Maintenance</u> |                                                                                                                 |  |
|-------------------------------|-----------------------------------------------------------------------------------------------------------------|--|
| ✓鼎                            | <ul> <li>Furniture may scratch floors. We recommend using<br/>furniture pads to pr