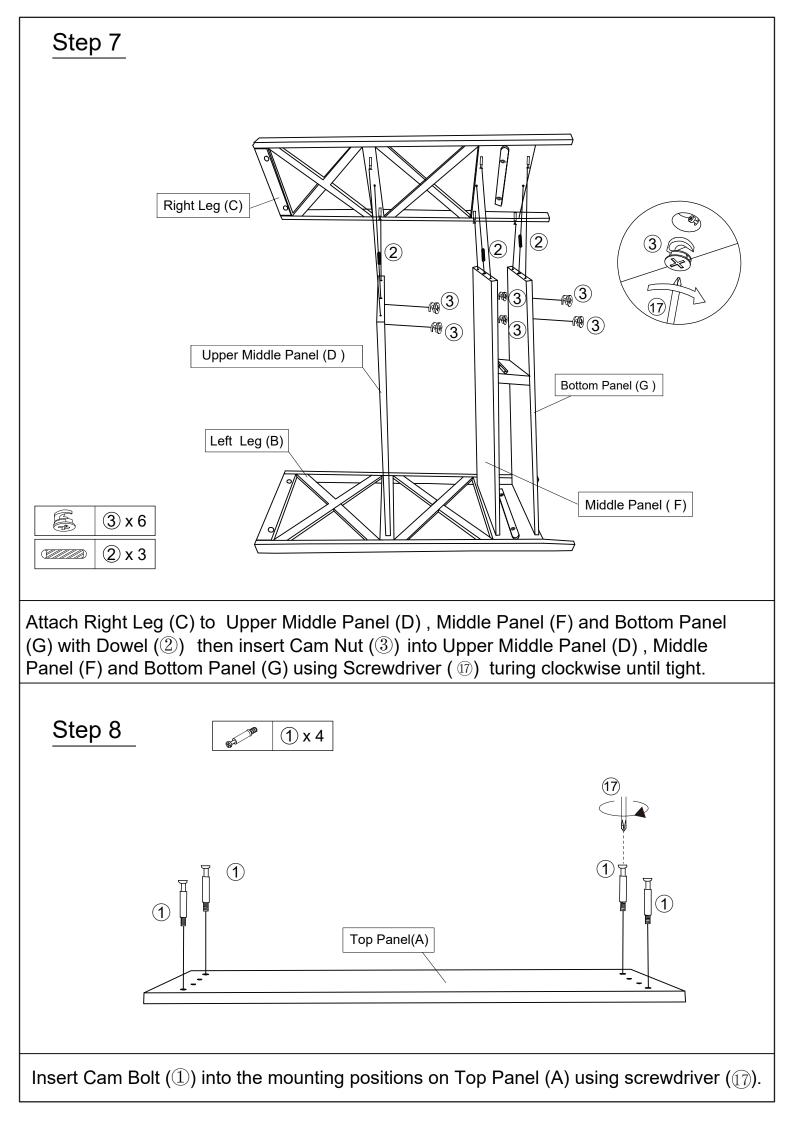

## **Assembly Steps**

Panel (G) using Screwdriver (II) turing clockwise until tight.

Screwdriver (17).

Serious or fatal crushing injuries can occur from tipping furniture. To help prevent tip-over: ALWAYS secure this furniture to the wall using Cabinet Restraint Device.