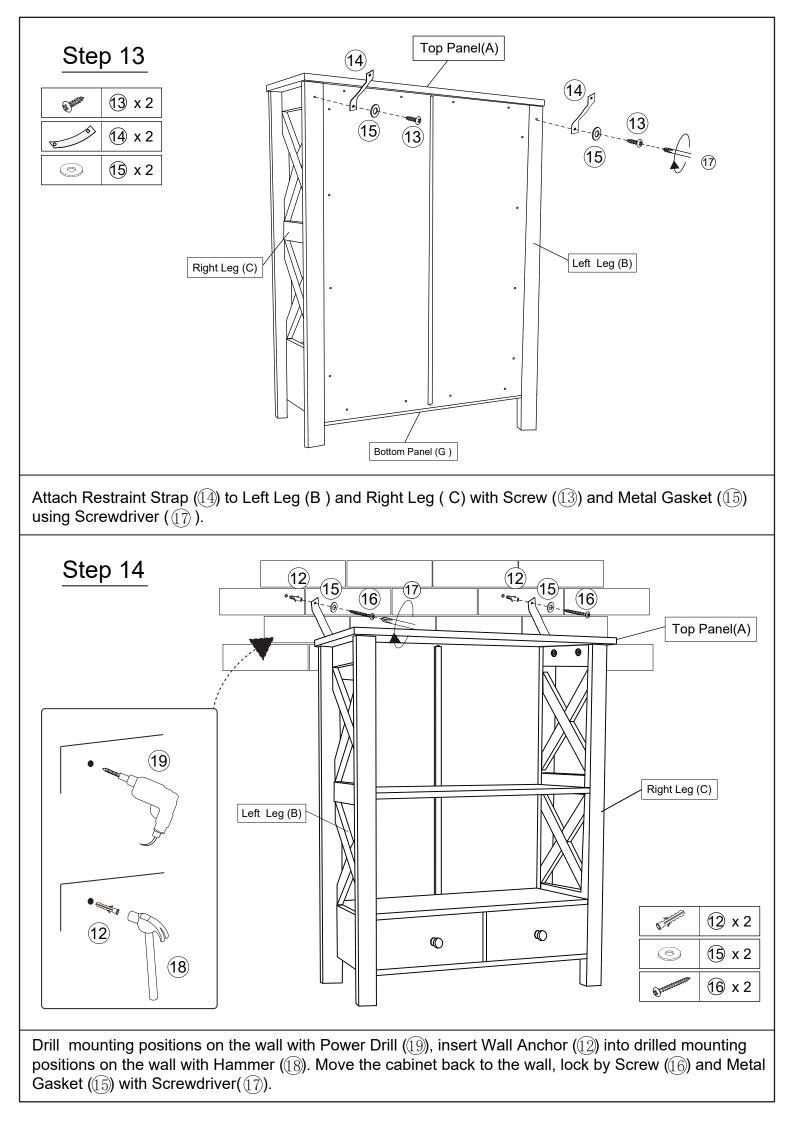

Panel (G) using Screwdriver (II) turing clockwise until tight.

Screwdriver (17).

Serious or fatal crushing injuries can occur from tipping furniture. To help prevent tip-over: ALWAYS secure this furniture to the wall using Cabinet Restraint Device.

See product instructions for more ways to help prevent furniture tip-over.

Usage For Cabinet Restraint Device

| <u>Care &amp; Maintenance</u> |                                                                                                                 |  |
|-------------------------------|-----------------------------------------------------------------------------------------------------------------|--|
| ✓鼎                            | <ul> <li>Furniture may scratch floors. We recommend using<br/>furniture pads to protect your floors.</li> </ul> |  |
| 0 5                           | <ul> <li>Do not put hot items directly on furniture surface.</li> </ul>                                         |  |
| 0 🖞                           | <ul> <li>Do not clean furniture with harsh cleansers or polish.</li> </ul>                                      |  |
| 0 Ö                           | <ul> <li>Do not place furniture under direct sunlight.</li> </ul>                                               |  |
| 0                             | <ul> <li>Do not place furniture near heating or cooling vents.</li> </ul>                                       |  |
| 0L                            | <ul> <li>Do not write on furniture without a padded barrier to<br/>protect the surface.</li> </ul>              |  |
| ø                             | <ul> <li>Do not place furniture outside . For indoor use only.</li> </ul>                                       |  |
| 0                             | <ul> <li>Not for commercial use. For residential use only.</li> </ul>                                           |  |
| 0                             | <ul> <li>Stains may be removed with mild soap solution and<br/>damp cloth.</li> </ul>                           |  |
| 0 🏌                           | <ul> <li>Children should not climb or jump on the furniture.</li> </ul>                                         |  |
| 10                            | <ul> <li>Dust and pick-up spills using a clean, non-colored,<br/>lint-free cloth.</li> </ul>                    |  |
|                               |                                                                                                                 |  |