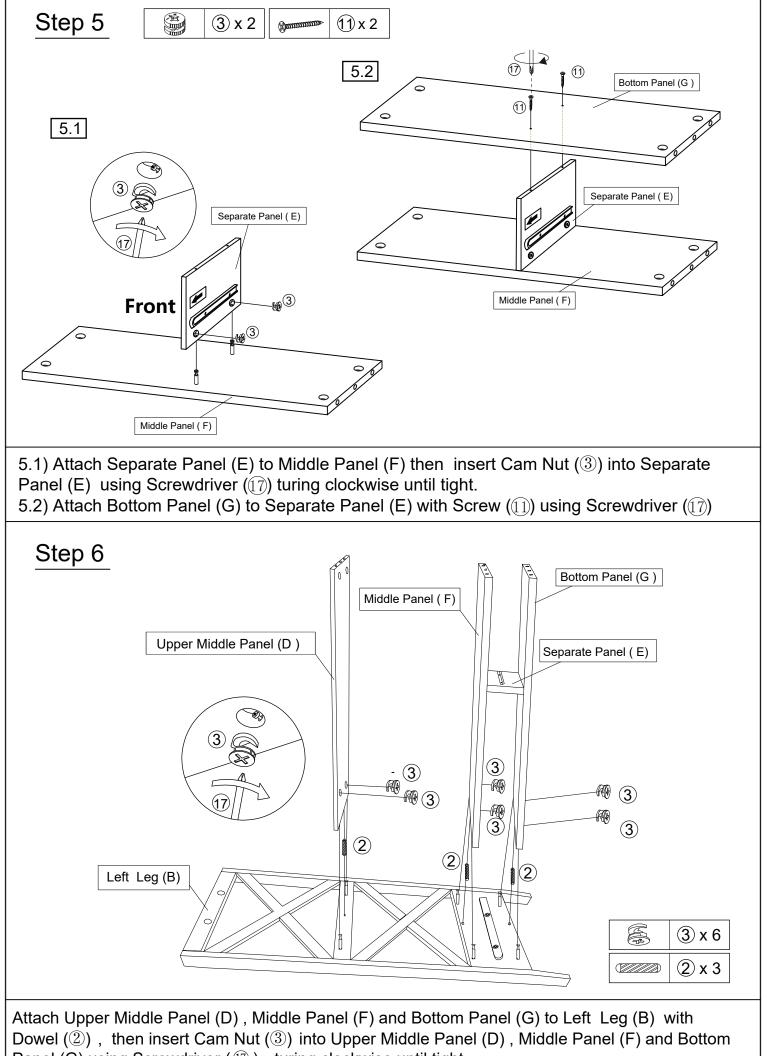

nel (J) Drawer Back Panel (K) Drawer Left Panel (I) Drawer Right Panel (J) Drawer Left Panel (I) Separate Panel (E) Drawer Bottom Panel (L) Drawer Front Panel (H) Drawer Bottom Panel (L) Drawer Front Panel (H)

This Cabinet has multiple parts and may require up to 60 minutes to assemble.

To give you an overview of the Cabinet parts, the above picture is to help you put the various parts into perspective.

Please read through the instructions below to familiarise yourself with the parts and steps before assembly.

## **Assembly Preparation**

## Before Beginning Assembly:



- Read instructions, cover to cover-
- Have 2 adults on hand for assembly-
- Do not assemble on flooring or carpet-
- Assemble on a clean non-marring surface (packing foam)-
  - Save all packaging until finished-







Panel (G) using Screwdriver (II) turing clockwise until tight.





Screwdriver (17).





Serious or fatal crushing injuries can occur from tipping furniture. To help prevent tip-over: ALWAYS secure this furniture to the wall using Cabinet Restraint Device.

See product instructions for more ways to help prevent furniture tip-over.



Usage For Cabinet Restraint Device





| <u>Care &amp; Maintenance</u> |                                                                                                                 |  |
|-------------------------------|-----------------------------------------------------------------------------------------------------------------|--|
| ✓鼎                            | <ul> <li>Furniture may scratch floors. We recommend using<br/>furniture pads to prot