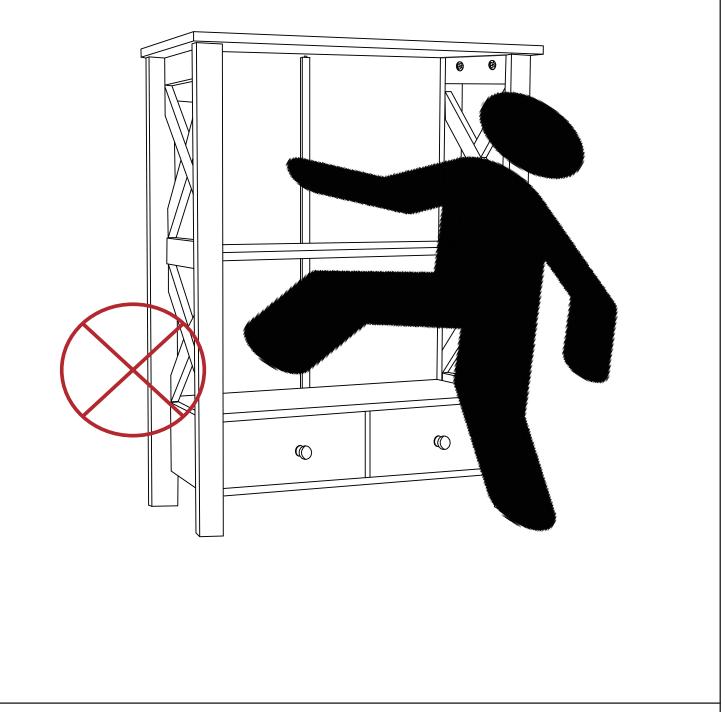

Panel (G) using Screwdriver (II) turing clockwise until tight.

Screwdriver (17).

Serious or fatal crushing injuries can occur from tipping furniture. To help prevent tip-over: ALWAYS secure this furniture to the wall using Cabinet Restraint Device.

See product instructions for more ways to help prevent furniture tip-over.

Usage For Cabinet Restraint Device

| <u>Care &amp; Maintenance</u> |                                                                                                                 |  |
|-------------------------------|-----------------------------------------------------------------------------------------------------------------|--|
| ✓鼎                            | <ul> <li>Furniture may scratch floors. We recommend using<br/>furniture pads to protect your floors.</li> </ul> |  |
| 0 5                           | <ul> <li>Do not put hot items directly on furniture surface.</li> </ul>                                         |  |
| 0 🖞                           | <ul> <li>Do not clean furniture with harsh cleansers or polish.</li> </ul>                                      |  |
| 0 Ö                           | <ul> <li>Do not place furniture under direct sunlight.</li> </ul>                                               |  |
| 0                             | <ul> <li>Do not place furniture near heating or cooling vents.</li> </ul>                                       |  |
| 0L                            | <ul> <li>Do not write on furniture without a padded barrier to<br/>protect the surface.</li> </ul>              |  |
| ø                             | <ul> <li>Do not place furniture outside . For indoor use only.</li> </ul>                                       |  |
| 0                             | <ul> <li>Not for commercial use. For residential use only.</li> </ul>                                           |  |
| 0                             | <ul> <li>Stains may be removed with mild soap solution and<br/>damp cloth.</li> </ul>                           |  |
| 0 🏌                           | <ul> <li>Children should not climb or jump on the furniture.</li> </ul>                                         |  |
| 10                            | <ul> <li>Dust and pick-up spills using a clean, non-colored,<br/>lint-free cloth.</li> </ul>                    |  |
|                               |                                                                                                                 |  |