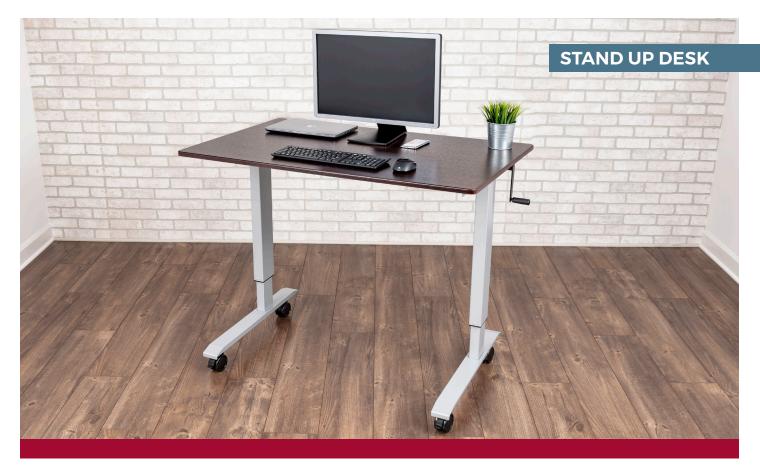

## **48" HIGH SPEED CRANK ADJUSTABLE STAND UP DESK** (SILVER FRAME/DARK WALNUT TOP)

The high speed crank adjustable standing desk gives users the ability to find that ergonomic balance between sitting and standing throughout the workday. Now available with a high-speed crank operated lift mechanism, the turn-handle crank quickly moves the desk from the lowest to highest positions within seconds without requiring electric power.

The generous 48" x 29.5" work surface easily fits dual monitors plus a full-sized keyboard and mouse while the height adjustment range accommodates taller and shorter users. Each desk includes a choice of leveling glides as well as 3" casters, two with locking brakes, allowing for easy maneuverability to suit ever-changing workspace needs.

Enjoy the health benefits of standing while increasing focus and productivity with a high-speed crank adjustable desk.

## 48" HIGH SPEED CRANK ADJUSTABLE STAND UP DESK

Quickly and easily transition from sitting to standing with the 48" High Speed Crank Adjustable Stand Up Desk.