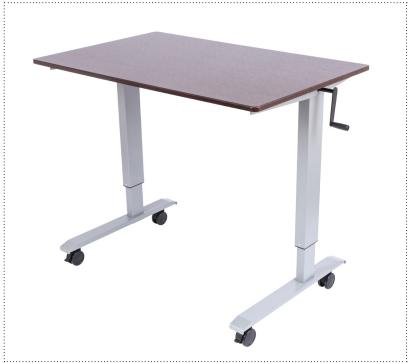

## **Dimensions:**

- Overall with casters: 48"W x 29.5"D x 32.6" to 48.5"H
- Overall with glides: 48"W x 29.5"D x 29.6" to 45.5"H
- Desktop: 48"W x 29.5"D

## Features:

- High speed crank allows for rapid adjustment from sitting to standing
- Crank handle quickly raises the desk height between 32.6" and 48.5" (with casters)
- Crank handle quickly raises the desk height between 29.6" and 45.5" (with glides)
- Spacious 48" x 29.5" desktop provides plenty of room for multiple monitors
- Melamine top with dark walnut finish
- Durable steel frame with silver powder coat painted finish
- Includes choice of leveling glides and 3" casters, two with locking brake
- Max weight capacity: 154 lbs.
- Includes all hardware and tools required for assembly
- · Meets ANSI/BIFMA standards