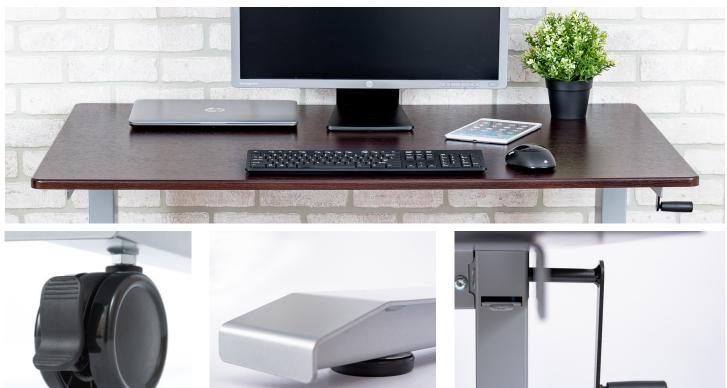

The generous 48" x 29.5" work surface easily fits dual monitors plus a full-sized keyboard and mouse while the height adjustment range accommodates taller and shorter users. Each desk includes a choice of leveling glides as well as 3" casters, two with locking brakes, allowing for easy maneuverability to suit ever-changing workspace needs.

## Features:

- High speed crank allows for rapid adjustment from sitting to standing
- Crank handle quickly raises the desk height between 32.6" and 48.5" (with casters)
- Crank handle quickly raises the desk height between 29.6" and 45.5" (with glides)
- Spacious 48" x 29.5" desktop provides plenty of room for multiple monitors
- Melamine top with dark walnut finish
- Durable steel frame with silver powder coat painted finish
- Includes choice of leveling glides and 3" casters, two with locking brake
- Max weight capacity: 154 lbs.
- Includes all hardware and tools required for assembly
- · Meets ANSI/BIFMA standards