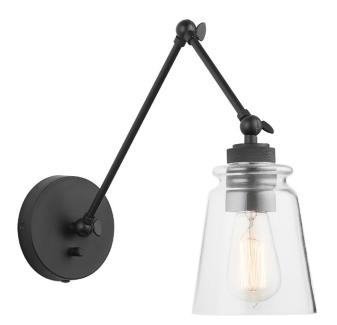

# 1 LIGHT LAMP

Matte Black

Available Finishes: Aged Brass (AD), Brushed Nickel (BN), Matte Black (MB)

### **DIMENSIONS**

Dimensions: 5"W x 26"H x 15.25"E

Product Weight: 3.5 lbs.

Backplate: 5.25"W x 5.25"H x 1.25"E Junction: Ctr/Top: 10.5"; Ctr/Btm: 15.5"

# **GLASS DESCRIPTION**

Clear Glass

Glass Dimensions: 5"W X 6.25"H

#### **ADDITIONAL INFORMATION**

Adjustable Arm and Shade, Includes Portable

Plug-In Option