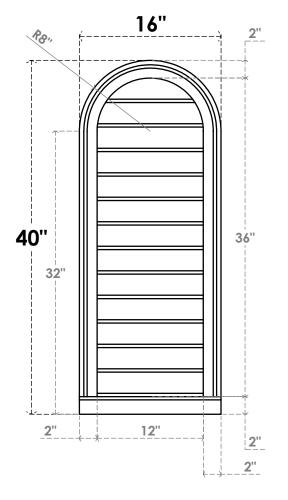

## GVPRT16X4003SN

16"W X 40"H ROUND TOP SURFACE MOUNT PVC GABLE VENT: NON-FUNCTIONAL, W/ 2"W X 2"P **BRICKMOULD SILL FRAME** 

**FRONT** 

SIDE

LOUVER HEIGHT: 2 3/4"

LOUVER QTY: 13

1. INSTALLATION TO BE COMPLETED IN ACCORDANCE WITH MANUFACTURER'S SPECIFICATIONS. 2. DRAWING MAY NOT BE TO SCALE