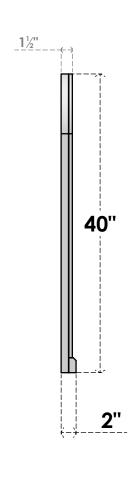

## GVPRT16X4003SN

16"W X 40"H ROUND TOP SURFACE MOUNT PVC GABLE VENT: NON-FUNCTIONAL, W/ 2"W X 2"P **BRICKMOULD SILL FRAME** 

**FRONT** 

SIDE

LOUVER HEIGHT: 2 3/4"

LOUVER QTY: 13

1. INSTALLATION TO BE COMPLETED IN ACCORDANCE WITH MANUFACTURER'S SPECIFICATIONS. 2. DRAWING MAY NOT BE TO SCALE