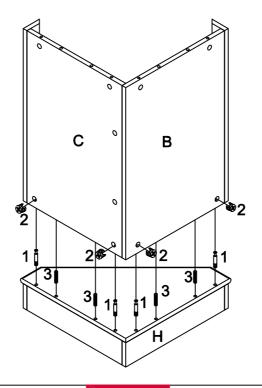

| DOOR HANDLE<br>(BLACK)               |                 | 4PCS  |
| 7  | MACHINE SĆREW<br>(Ø5/32"*16MM BLACK) | () <u> </u>     | 8PCS  |
| 8  | HINGE (BLACK)                        | (Ling)          | 8PCS  |
| 9  | MAGNET (BROWN)                       |                 | 2PCS  |
| 10 | FLAT HEAD SCREW<br>(Ø3*10MM BLACK)   | <b>41111111</b> | 48PCS |
| 11 | GLUE (WHITE)                         |                 | 1PC   |
| 12 | PALSTIC<br>(8mm)                     |                 | 1PC   |
| 13 | L METAL<br>(24 x 13 x 1.5mm)         |                 | 2PCS  |
| 14 | PLASTIC LINE<br>(270mm)              | $\bigcirc$      | 1PC   |
| 15 | LARGE SCREW<br>(8 x 25mm)            | Фишин           | 1PC   |
| 16 | SMALL SCREW<br>(8 x 15mm)            | Фушшъ           | 1PC   |

STEP 1





STEP 3





STEP 5







#### STEP 8



## STEP 9



#### FURNITURE TIPPING RESTRAINT

#### WARNING

Injury may result from tipping familiare
This restraint not a substitute for proper adult supervision
This restraint may provide protection against tipping familiare
Do not allow children to climb on familiare.
Failure to detach this restraint before moveing familiare may
roult injury and damage