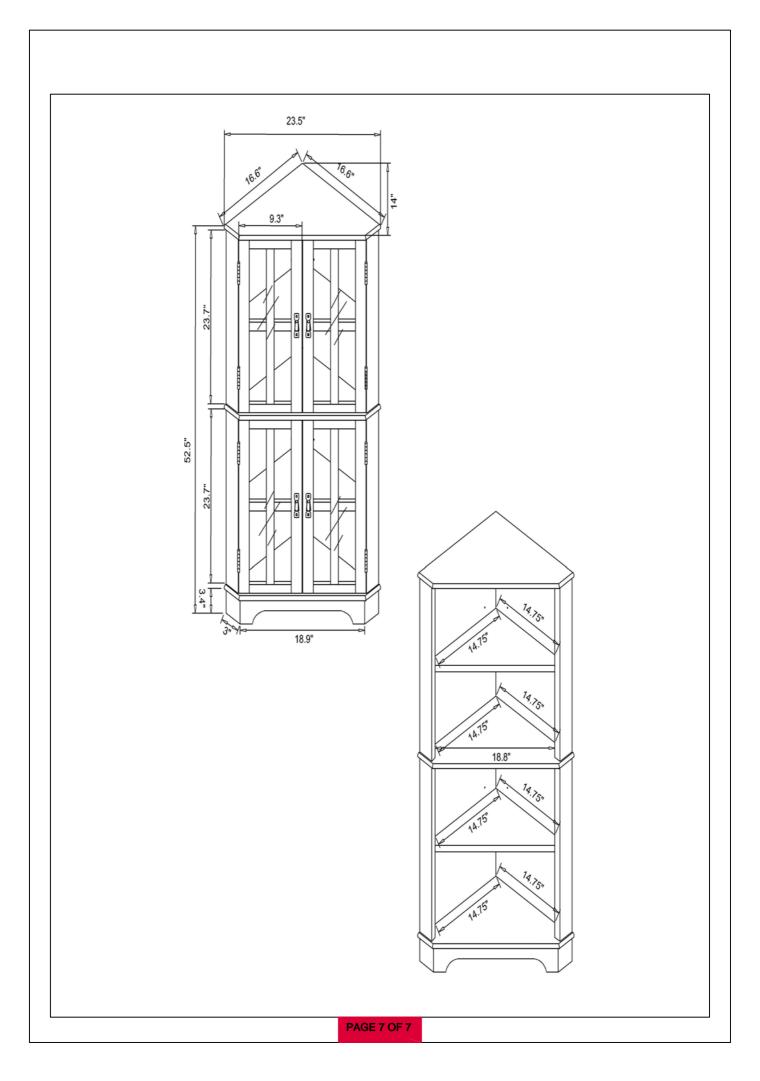

# PARTS IDENTIFICATION: Z HARDWARE IDENTIFICATION:

| Α | TOP<br>PANEL        | 1PC  |
|---|---------------------|------|
| В | LEFT SIDE<br>FRAME  | 2PCS |
| С | RIGHT SIDE<br>FRAME | 2PCS |
| D | FIXED<br>PANEL      | 1PC  |
| E | ADJUSTBALE<br>PANEL | 2PCS |
| F | LEFT DOOR           | 2PCS |
| G | RIGHT<br>DOOR       | 2PCS |
| Н | BOTTOM<br>FRAME     | 1PC  |
|   |                     |      |
|   |                     |      |
|   |                     |      |