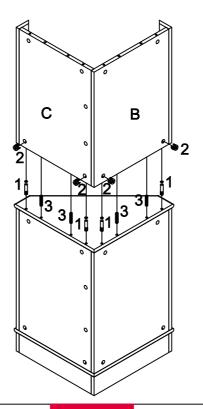

DLE<br>(BLACK)               |                 | 4PCS  |
| 7  | MACHINE SĆREW<br>(Ø5/32"*16MM BLACK) | () <u> </u>     | 8PCS  |
| 8  | HINGE (BLACK)                        | (Ling)          | 8PCS  |
| 9  | MAGNET (BROWN)                       |                 | 2PCS  |
| 10 | FLAT HEAD SCREW<br>(Ø3*10MM BLACK)   | <b>41111111</b> | 48PCS |
| 11 | GLUE (WHITE)                         |                 | 1PC   |
| 12 | PALSTIC<br>(8mm)                     |                 | 1PC   |
| 13 | L METAL<br>(24 x 13 x 1.5mm)         |                 | 2PCS  |
| 14 | PLASTIC LINE<br>(270mm)              | $\bigcirc$      | 1PC   |
| 15 | LARGE SCREW<br>(8 x 25mm)            | Фишин           | 1PC   |
| 16 | SMALL SCREW<br>(8 x 15mm)            | Фушшъ           | 1PC   |

STEP 1





STEP 3





STEP 5







#### STEP 8



## STEP 9



#### FURNITURE TIPPING RESTRAINT

#### WARNING

Injury may result from tipping familiare
This restraint not a substitute for proper adult supervision
This restraint may provide protection against tipping familiare
Do not allow children to climb on familiare.
Failure to detach this restraint before moveing familiare may
roult injury and damage