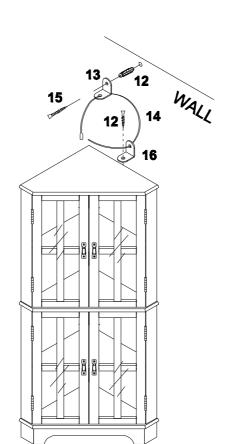

#### FURNITURE TIPPING RESTRAINT

#### WARNING

Injury may result from tipping familiare
This restraint not a substitute for proper adult supervision
This restraint may provide protection against tipping familiare
Do not allow children to climb on familiare.
Failure to detach this restraint before moveing familiare may
roult injury and damage