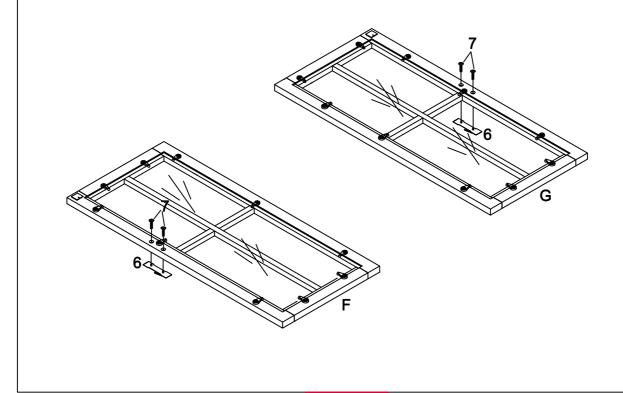

K)               |                 | 4PCS  |
| 7  | MACHINE SĆREW<br>(Ø5/32"*16MM BLACK) | () <u> </u>     | 8PCS  |
| 8  | HINGE (BLACK)                        | (Ling)          | 8PCS  |
| 9  | MAGNET (BROWN)                       |                 | 2PCS  |
| 10 | FLAT HEAD SCREW<br>(Ø3*10MM BLACK)   | <b>41111111</b> | 48PCS |
| 11 | GLUE (WHITE)                         |                 | 1PC   |
| 12 | PALSTIC<br>(8mm)                     |                 | 1PC   |
| 13 | L METAL<br>(24 x 13 x 1.5mm)         |                 | 2PCS  |
| 14 | PLASTIC LINE<br>(270mm)              | $\bigcirc$      | 1PC   |
| 15 | LARGE SCREW<br>(8 x 25mm)            | Фишин           | 1PC   |
| 16 | SMALL SCREW<br>(8 x 15mm)            | Фушшъ           | 1PC   |

STEP 1





STEP 3





STEP 5







#### STEP 8



## STEP 9



#### FURNITURE TIPPING RESTRAINT

#### WARNING

Injury may result from tipping familiare
This restraint not a substitute for proper adult supervision
This restraint may provide protection against tipping familiare
Do not allow children to climb on familiare.
Failure to detach this restraint before moveing familiare may
roult injury and damage