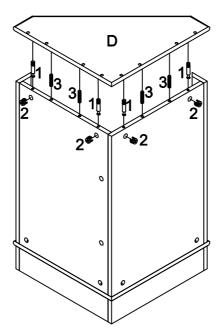

ANDLE<br>(BLACK)               |                 | 4PCS  |
| 7  | MACHINE SĆREW<br>(Ø5/32"*16MM BLACK) | () <u> </u>     | 8PCS  |
| 8  | HINGE (BLACK)                        | (Ling)          | 8PCS  |
| 9  | MAGNET (BROWN)                       |                 | 2PCS  |
| 10 | FLAT HEAD SCREW<br>(Ø3*10MM BLACK)   | <b>41111111</b> | 48PCS |
| 11 | GLUE (WHITE)                         |                 | 1PC   |
| 12 | PALSTIC<br>(8mm)                     |                 | 1PC   |
| 13 | L METAL<br>(24 x 13 x 1.5mm)         |                 | 2PCS  |
| 14 | PLASTIC LINE<br>(270mm)              | $\bigcirc$      | 1PC   |
| 15 | LARGE SCREW<br>(8 x 25mm)            | Фишин           | 1PC   |
| 16 | SMALL SCREW<br>(8 x 15mm)            | Фушшъ           | 1PC   |

STEP 1





STEP 3





STEP 5







#### STEP 8



## STEP 9



#### FURNITURE TIPPING RESTRAINT

#### WARNING

Injury may result from tipping familiare
This restraint not a substitute for proper adult supervision
This restraint may provide protection against tipping familiare
Do not allow children to climb on familiare.
Failure to detach this restraint before moveing familiare may
roult injury and damage