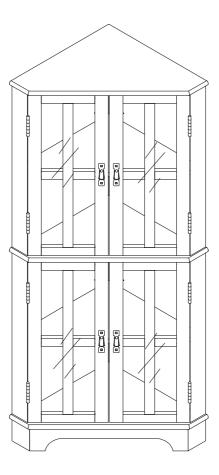

## ASSEMBLY INSTRUCTION

**CORNER CURIO** 

# PARTS IDENTIFICATION: Z HARDWARE IDENTIFICATION:

| Α | TOP<br>PANEL        | 1PC  |
|---|---------------------|------|
| В | LEFT SIDE<br>FRAME  | 2PCS |
| С | RIGHT SIDE<br>FRAME | 2PCS |
| D | FIXED<br>PANEL      | 1PC  |
| E | ADJUSTBALE<br>PANEL | 2PCS |
| F | LEFT DOOR           | 2PCS |
| G | RIGHT<br>DOOR       | 2PCS |
| Н | BOTTOM<br>FRAME     | 1PC  |
|   |                     |      |
|   |                     |      |
|   |                     |      |