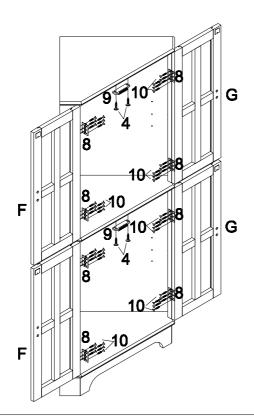

|                 | 4PCS  |
| 7  | MACHINE SĆREW<br>(Ø5/32"*16MM BLACK) | () <u> </u>     | 8PCS  |
| 8  | HINGE (BLACK)                        | (Ling)          | 8PCS  |
| 9  | MAGNET (BROWN)                       |                 | 2PCS  |
| 10 | FLAT HEAD SCREW<br>(Ø3*10MM BLACK)   | <b>41111111</b> | 48PCS |
| 11 | GLUE (WHITE)                         |                 | 1PC   |
| 12 | PALSTIC<br>(8mm)                     |                 | 1PC   |
| 13 | L METAL<br>(24 x 13 x 1.5mm)         |                 | 2PCS  |
| 14 | PLASTIC LINE<br>(270mm)              | $\bigcirc$      | 1PC   |
| 15 | LARGE SCREW<br>(8 x 25mm)            | Фишин           | 1PC   |
| 16 | SMALL SCREW<br>(8 x 15mm)            | Фушшъ           | 1PC   |

STEP 1





STEP 3





STEP 5







#### STEP 8



## STEP 9



#### FURNITURE TIPPING RESTRAINT

#### WARNING

Injury may result from tipping familiare
This restraint not a substitute for proper adult supervision
This restraint may provide protection against tipping familiare
Do not allow children to climb on familiare.
Failure to detach this restraint before moveing familiare may
roult injury and damage