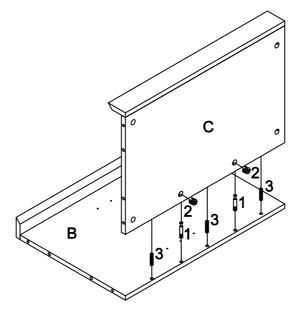

6  | DOOR HANDLE<br>(BLACK)               |                 | 4PCS  |
| 7  | MACHINE SĆREW<br>(Ø5/32"*16MM BLACK) | () <u> </u>     | 8PCS  |
| 8  | HINGE (BLACK)                        | (Ling)          | 8PCS  |
| 9  | MAGNET (BROWN)                       |                 | 2PCS  |
| 10 | FLAT HEAD SCREW<br>(Ø3*10MM BLACK)   | <b>41111111</b> | 48PCS |
| 11 | GLUE (WHITE)                         |                 | 1PC   |
| 12 | PALSTIC<br>(8mm)                     |                 | 1PC   |
| 13 | L METAL<br>(24 x 13 x 1.5mm)         |                 | 2PCS  |
| 14 | PLASTIC LINE<br>(270mm)              | $\bigcirc$      | 1PC   |
| 15 | LARGE SCREW<br>(8 x 25mm)            | Фишин           | 1PC   |
| 16 | SMALL SCREW<br>(8 x 15mm)            | Фушшъ           | 1PC   |

STEP 1





STEP 3





STEP 5







#### STEP 8



## STEP 9



#### FURNITURE TIPPING RESTRAINT

#### WARNING

Injury may result from tipping familiare
This restraint not a substitute for proper adult supervision
This restraint may provide protection against tipping familiare
Do not allow children to climb on familiare.
Failure to detach this restraint before moveing familiare may
roult injury and damage