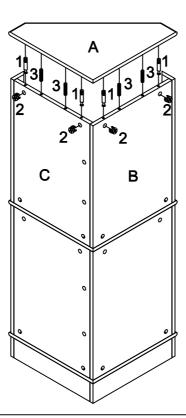

ACK)               |                 | 4PCS  |
| 7  | MACHINE SĆREW<br>(Ø5/32"*16MM BLACK) | () <u> </u>     | 8PCS  |
| 8  | HINGE (BLACK)                        | (Ling)          | 8PCS  |
| 9  | MAGNET (BROWN)                       |                 | 2PCS  |
| 10 | FLAT HEAD SCREW<br>(Ø3*10MM BLACK)   | <b>41111111</b> | 48PCS |
| 11 | GLUE (WHITE)                         |                 | 1PC   |
| 12 | PALSTIC<br>(8mm)                     |                 | 1PC   |
| 13 | L METAL<br>(24 x 13 x 1.5mm)         |                 | 2PCS  |
| 14 | PLASTIC LINE<br>(270mm)              | $\bigcirc$      | 1PC   |
| 15 | LARGE SCREW<br>(8 x 25mm)            | Фишин           | 1PC   |
| 16 | SMALL SCREW<br>(8 x 15mm)            | Фушшъ           | 1PC   |

STEP 1





STEP 3





STEP 5







#### STEP 8



## STEP 9



#### FURNITURE TIPPING RESTRAINT

#### WARNING

Injury may result from tipping familiare
This restraint not a substitute for proper adult supervision
This restraint may provide protection against tipping familiare
Do not allow children to climb on familiare.
Failure to detach this restraint before moveing familiare may
roult injury and damage