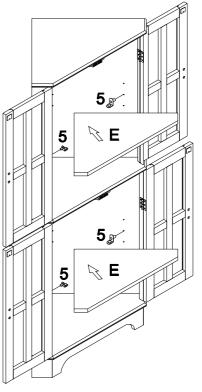

|                 | 4PCS  |
| 7  | MACHINE SĆREW<br>(Ø5/32"*16MM BLACK) | () <u> </u>     | 8PCS  |
| 8  | HINGE (BLACK)                        | (Ling)          | 8PCS  |
| 9  | MAGNET (BROWN)                       |                 | 2PCS  |
| 10 | FLAT HEAD SCREW<br>(Ø3*10MM BLACK)   | <b>41111111</b> | 48PCS |
| 11 | GLUE (WHITE)                         |                 | 1PC   |
| 12 | PALSTIC<br>(8mm)                     |                 | 1PC   |
| 13 | L METAL<br>(24 x 13 x 1.5mm)         |                 | 2PCS  |
| 14 | PLASTIC LINE<br>(270mm)              | $\bigcirc$      | 1PC   |
| 15 | LARGE SCREW<br>(8 x 25mm)            | Фишин           | 1PC   |
| 16 | SMALL SCREW<br>(8 x 15mm)            | Фушшъ           | 1PC   |

STEP 1





STEP 3





STEP 5







#### STEP 8



## STEP 9



#### FURNITURE TIPPING RESTRAINT

#### WARNING

Injury may result from tipping familiare
This restraint not a substitute for proper adult supervision
This restraint may provide protection against tipping familiare
Do not allow children to climb on familiare.
Failure to detach this restraint before moveing familiare may
roult injury and damage