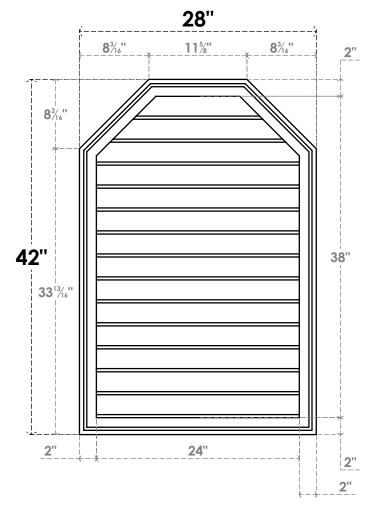

## GVPOT28X4202SN

28"W X 42"H OCTAGONAL TOP SURFACE MOUNT PVC GABLE VENT: NON-FUNCTIONAL, W/ 2"W X 1-1/2"P BRICKMOULD FRAME

LOUVER HEIGHT: 2 3/4"

LOUVER QTY: 14

**FRONT** 

SIDE

EKENA MILLWORK 2300 WEST MAIN ST. CLARKSVILLE, TX 75426 TOLL FREE: 866-607-0453 WWW.EKENAMILLWORK.COM