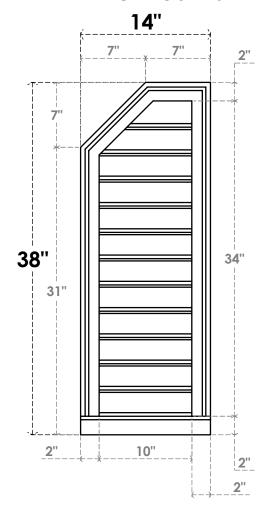

## GVPOL14X3803SF

14"W X 38"H HALF OCTAGON TOP LEFT SURFACE MOUNT PVC GABLE VENT: FUNCTIONAL, W/ 2"W X 2"P BRICKMOULD SILL FRAME

**VENTING AREA: 26.71 SQ IN** LOUVER HEIGHT: 2 7/8"

LOUVER QTY: 12

**FRONT** 

SIDE

EKENA MILLWORK 2300 WEST MAIN ST. CLARKSVILLE, TX 75426 TOLL FREE: 866-607-0453 WWW.EKENAMILLWORK.COM

1. INSTALLATION TO BE COMPLETED IN ACCORDANCE WITH MANUFACTURER'S SPECIFICATIONS.
2. DRAWING MAY NOT BE TO SCALE
3. THIS DRAWING IS INTENDED FOR DESIGN AND PLANNING PURPOSES ONLY.
4. ALL INFORMATION CONTAINED HEREIN WAS CURRENT AT THE TIME OF DEVELOPMENT BUT MUST BE REVIEWED AND APPROVED BY THE PRODUCT MANUFACTURER TO BE CONSIDERED ACCURATE.
5. ARCHITECTURAL GRADE PVC PRODUCTS ARE MADE FROM EXPANDED CELLULAR PVC AND COME NATURALLY WHITE BUT MAY BE