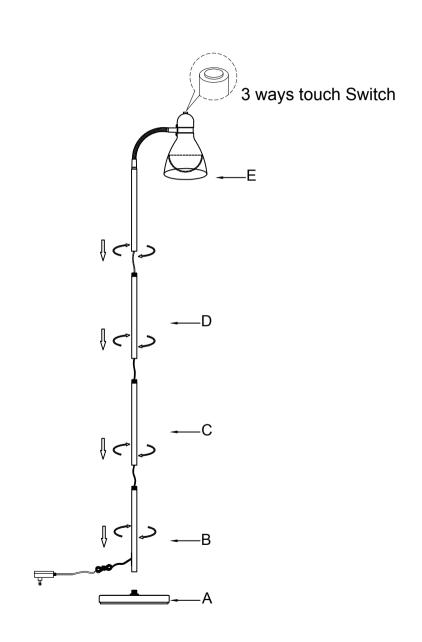

## **Avery LED Floor Lamp Assembly Instructions**

- 1. Screw pole (B) into base (A) clockwise until tight. Then screw in poles (C) and (D).
- 2. Screw the socket attachment (E) into pole (D). Pull any excess cord gently through the poles so that they can attach properly.