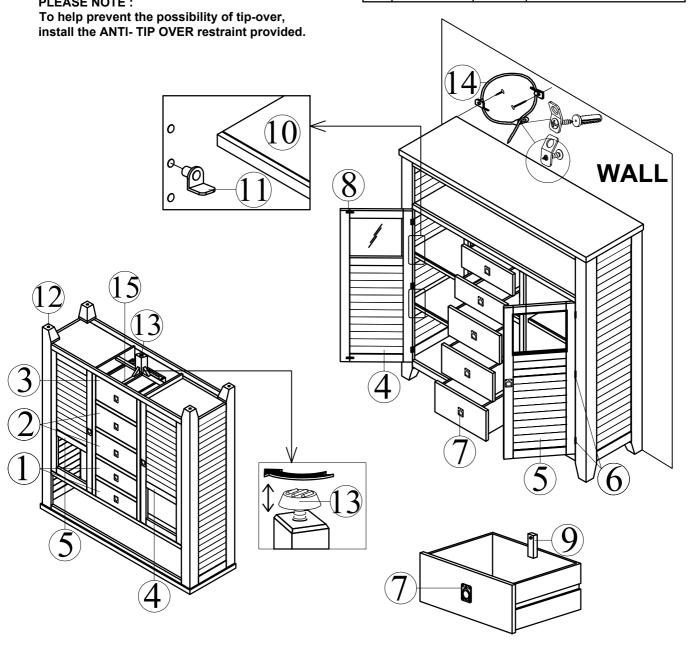

| Parts key |        |                        |    |        |                |
|-----------|--------|------------------------|----|--------|----------------|
| No        | Qty    | Description            | No | Qty    | Description    |
| 1         | 2 Pcs  | Small Drawer Complete  | 8  | 4 Sets | Door Catch     |
| 2         | 2 Pcs  | Middle Drawer Centre   | 9  | 5 Pcs  | Drawer Stop    |
| 3         | 1 Pc   | Large Drawer Glide     | 10 | 4 Pcs  | Shelf          |
| 4         | 1 Pc   | Left Facing Wood Door  | 11 | 16 Pcs | Shelf Pin      |
| 5         | 1 Pc   | Right Facing Wood Door | 12 | 4 Pcs  | Floor Glide    |
| 6         | 6 Pcs  | Door Hinge             | 13 | 1 Pc   | Floor Leveler  |
| 7         | 7 Sets | Pull w/Screw           | 14 | 1 set  | Anti - tip kit |
|           |        |                        | 15 | 5 Pcs  | Drawer Glide   |

## **PLEASE NOTE:**