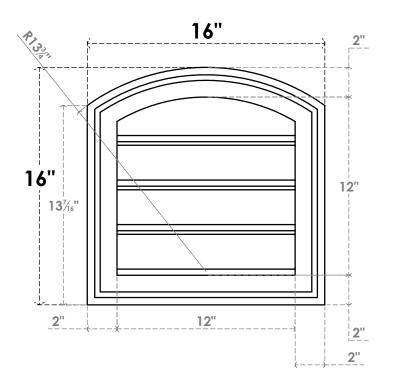

## GVPAR16X1602SF

16"W X 16"H ARCH TOP SURFACE MOUNT PVC GABLE VENT: FUNCTIONAL, W/ 2"W X 1-1/2"P **BRICKMOULD FRAME** 

**FRONT** 

SIDE

**VENTING AREA: 9 SQ IN** LOUVER HEIGHT: 3"

LOUVER QTY: 4