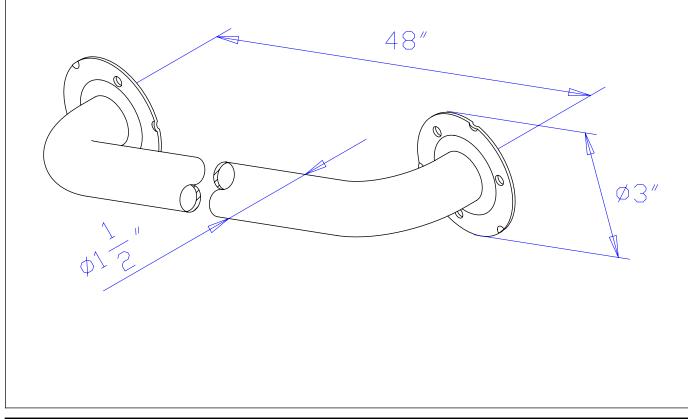

MODEL SHOWN: EGB1212CT

**Note:** Photo above and Drawing below shows overall style of the product, handle styles may be different to the product model number this specification sheet is refering to

#### **DESCRIPTION:**

Decorative Grab Bar, 1-1/2" OD, 48" Length

# WATER FLOW RATE (If applicable):

Not Applicable

## **AVAILABLE FINISHES:**

Satin Nickel

### **CARTRIDGES (If applicable):**

| CARTRIDGE TYPE                 | MODEL # |
|--------------------------------|---------|
| Hot Cartridge                  | NA      |
| Cold Cartridge                 | NA      |
| Shared or Single H&C Cartridge | NA      |
| Diverter (If applicable)       | NA      |

**Note:** Please always check with Elements of Design Customer Service for Cartridge Model Number Verification before you order.



# EODFAUCET.com