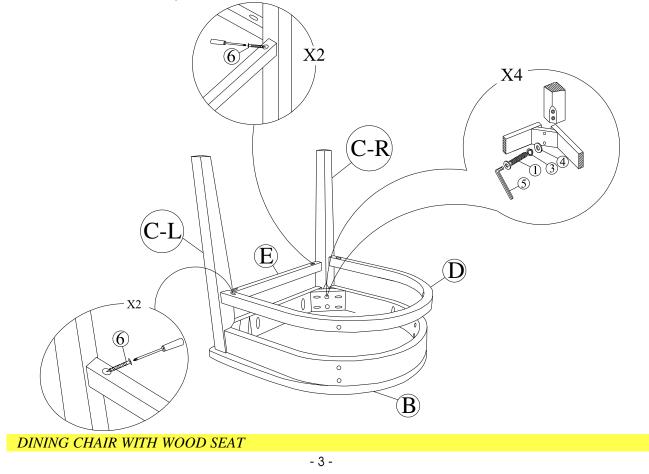

### **STEP 1**

Attach front legs (C-L) and (C-R) to the seat frame. Use bolts (1), washers (3) and (4) .Tighten with Allen Key (5).

Place front stretcher (E), U stretchers (D) between front legs, use the screw driver to tighten the screws (6) as shown below.

Note: DO NOT tighten any of the bolts, until Place front stretcher (E) between front legs the chair is assembled, then tighten the bolts and the screws.