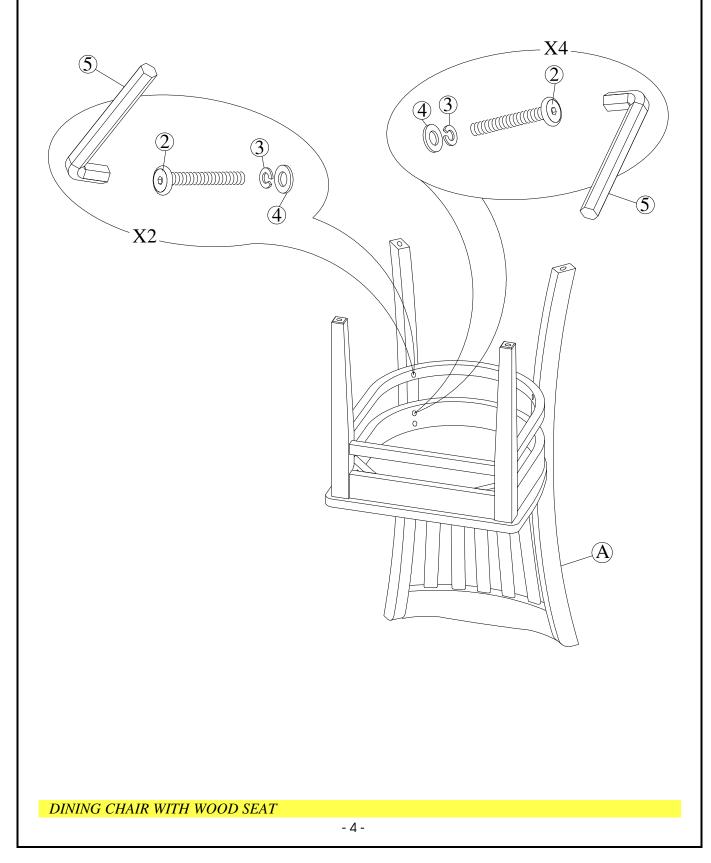

# STEP 2

Attach frame from step 1 to the chair back (A) by using bolts (2) and washers (3) and (4). Tighten with Allen Key (5) as shown below.

Note: DO NOT tighten any of the bolts, until the chair is assembled, then put on a flat level surface to make sure the chair is level and then tighten the bolts.