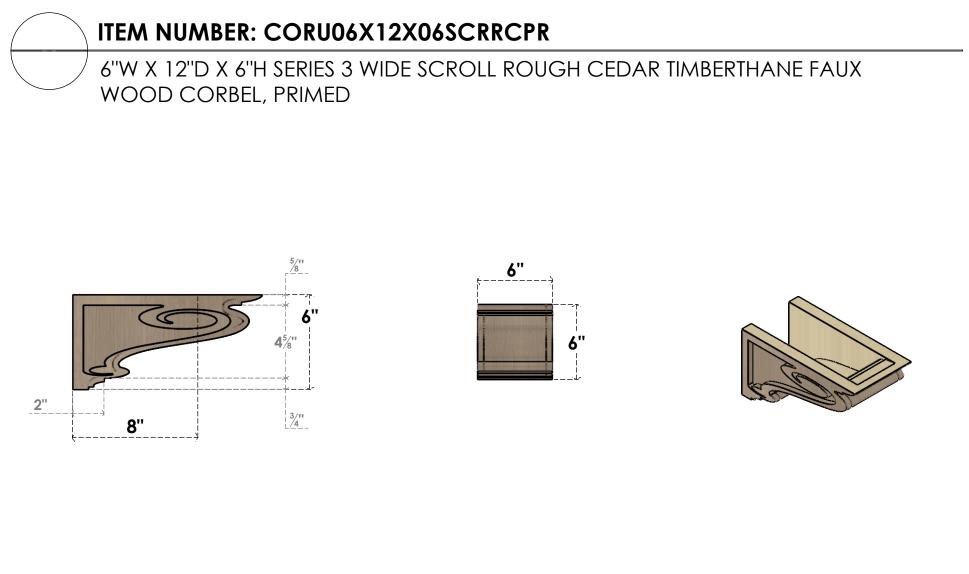

## **FRONT PROFILE**

## **ISOMETRIC**

**GENERATED DATE : 01/28/2023** 

## WORK

SIDE PROFILE

**EKENA MILLWORK** 2300 WEST MAIN ST. CLARKSVILLE, TX 75426 TOLL FREE: 866-607-0453 WWW.EKENAMILLWORK.COM 1. INSTALLATION TO BE COMPLETED IN ACCORDANCE WITH MANUFACTURER'S SPECIFICATIONS.