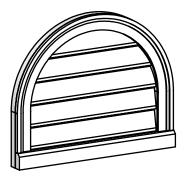

## GVPRT22X1803SF

22"W X 18"H ROUND TOP SURFACE MOUNT PVC GABLE VENT: FUNCTIONAL, W/ 2"W X 2"P BRICKMOULD SILL FRAME

VENTING AREA: 16.76 SQ IN LOUVER HEIGHT: 2 3/4" LOUVER QTY: 5

NOTES