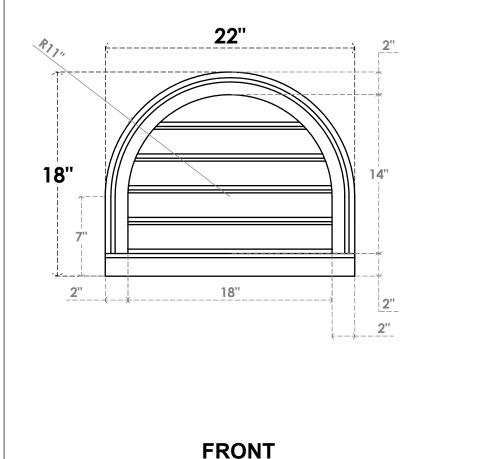

## GVPRT22X1803SF

22"W X 18"H ROUND TOP SURFACE MOUNT PVC GABLE VENT: FUNCTIONAL, W/ 2"W X 2"P BRICKMOULD SILL FRAME

VENTING AREA: 16.76 SQ IN LOUVER HEIGHT: 2 3/4" LOUVER QTY: 5

NOTES