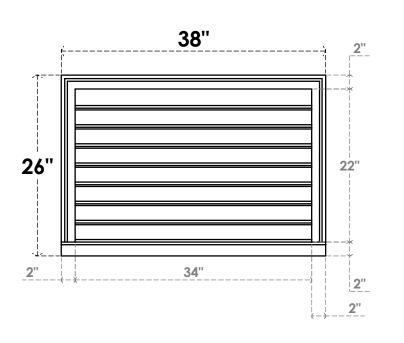

## **GVPVE38X2603SF**

38"W X 26"H RECTANGLE SURFACE MOUNT PVC GABLE VENT: FUNCTIONAL, W/ 2"W X 2"P **BRICKMOULD SILL FRAME** 

**FRONT** 

SIDE

**VENTING AREA: 59.5 SQ IN** LOUVER HEIGHT: 2 3/4"

LOUVER QTY: 8