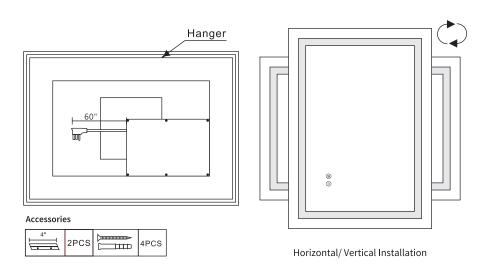

# Warm Tips:

- 1. Please check the mirrors firstly after you receive it and make sure the led mirror is intact and no damage. The accessories are hanging behind the mirror, please recheck the packing box if you did not find it.
- 2. Please power the mirror with plug to test the mirror and each functions before installation. If it can not be powered, please open the cover of the power supply on the back of the mirror to test the power cables, tighten the cables if they are loose. (Please cut off the power firstly before testing the power supply and cables)
- 3. For any questions or problems, please feel free to contact us.