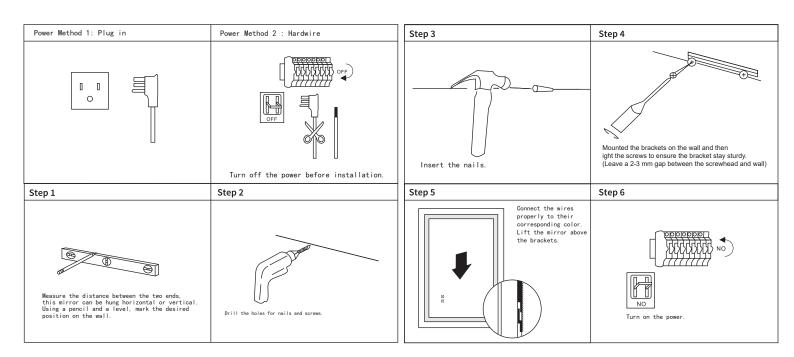

## Installation

White(neutral) supply wire to the white(or ribbed) mirror wire Black (live) supply wire to the black(or smooth) mirror wire Green or bare copper supply wire to the green or bare copper mirror wire.

# Warm Tips:

- 1. Please check the mirrors firstly after you receive it and make sure the led mirror is intact and no damage. The accessories are hanging behind the mirror, please recheck the packing box if you did not find it.
- 2. Please power the mirror with plug to test the mirror and each functions before installation. If it can not be powered, please open the cover of the power supply on the back of the mirror to test the power cables, tighten the cables if they are loose. (Please cut off the power firstly before testing the power supply and cables)
- 3. For any questions or problems, please feel free to contact us.