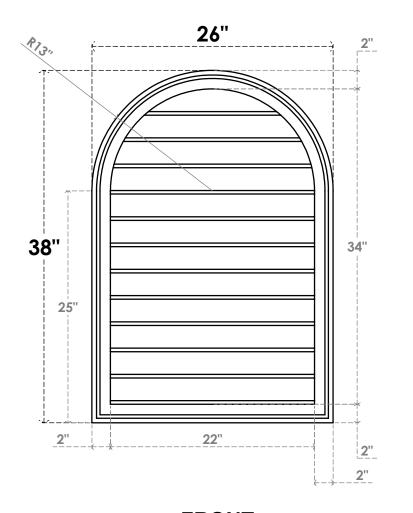

## GVPRT26X3802SN

26"W X 38"H ROUND TOP SURFACE MOUNT PVC GABLE VENT: NON-FUNCTIONAL, W/ 2"W X 1-1/2"P BRICKMOULD FRAME

LOUVER HEIGHT: 2 7/8"

**FRONT** 

SIDE

LOUVER QTY: 12

1. INSTALLATION TO BE COMPLETED IN ACCORDANCE WITH MANUFACTURER'S SPECIFICATIONS.
2. DRAWING MAY NOT BE TO SCALE