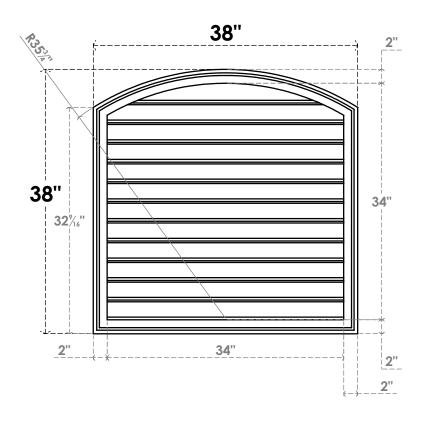

## GVPAR38X3802SF

38"W X 38"H ARCH TOP SURFACE MOUNT PVC GABLE VENT: FUNCTIONAL, W/ 2"W X 1-1/2"P **BRICKMOULD FRAME** 

**FRONT** 

SIDE

**VENTING AREA: 90.86 SQ IN** 

LOUVER HEIGHT: 2 7/8"

LOUVER QTY: 12

**EKENA MILLWORK** 2300 WEST MAIN ST. CLARKSVILLE, TX 75426 TOLL FREE: 866-607-0453 WWW.EKENAMILLWORK.COM