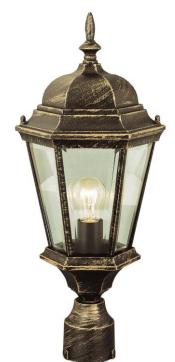

## Series

\*Black Gold

## **1 Light Outdoor Post Mount**

Width (in): 9

Height (in): 22

Depth (in): -

Glass Type: Clear/Beveled

Bulb Type: Medium (E26)

Number of Bulbs: 1

Wattage: 60

Finish Shown: Black Gold

Available Finishes: Black Copper (BC), Black Gold (BG) Black (BK), Rust (RT), Swedish Iron (SWI), Verde Green (VG),

White (WH)

**UL Listed: Wet Location** 

Country of Origin: China

Material: Cast-Aluminum, Glass, Electrical

Outdoor pocket light

Weather Resistant

Fits standard 3" post mounts

Multiple finishes available

Job Name: Job Type: Contact:

Additional Notes: Fixture Location: Quantity: