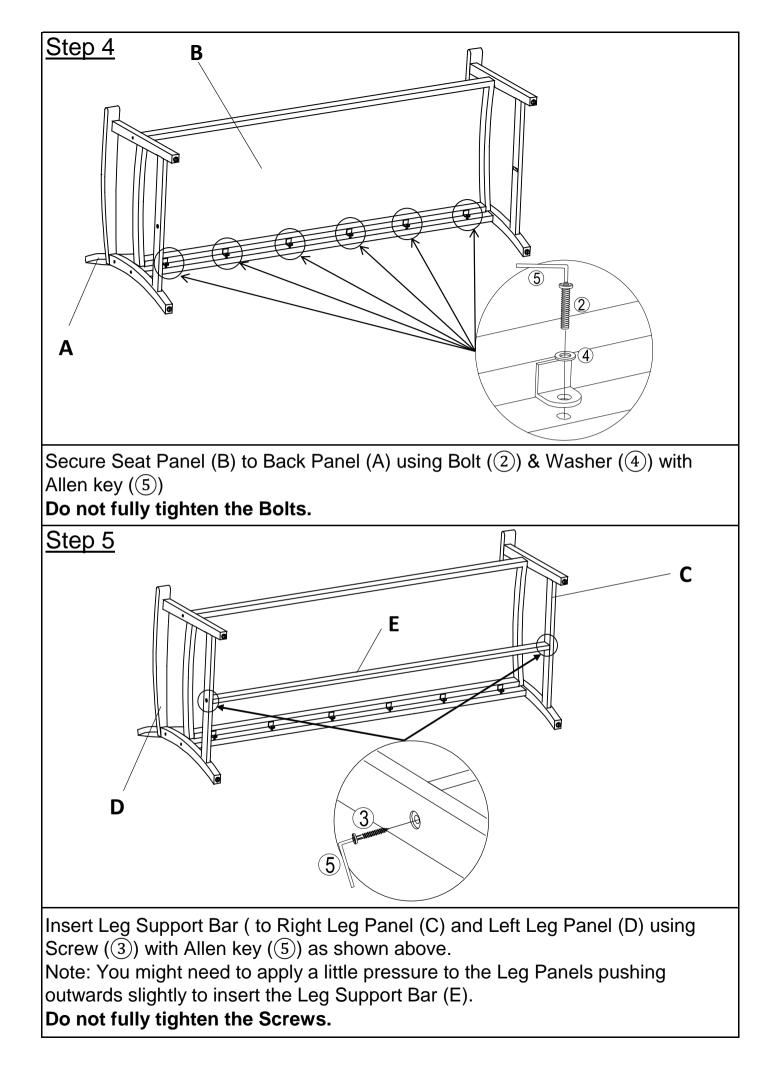

Gently and gracefully, sit onto the Chair.

This pressure will help to align all the parts at all joint areas.

Check for wobbles on a LEVEL surface.

If no wobbles are found proceed to tighten the Bolts and Screws in a sequential manner, until evenly secured.

## When tightening the Bolts and Screws tighten sequentially. Adjust the Levellers until the Chair is level with the ground.

To adjust the Levellers, get assistance from an adult partner to lift/lean and hold the Chair while you are working.