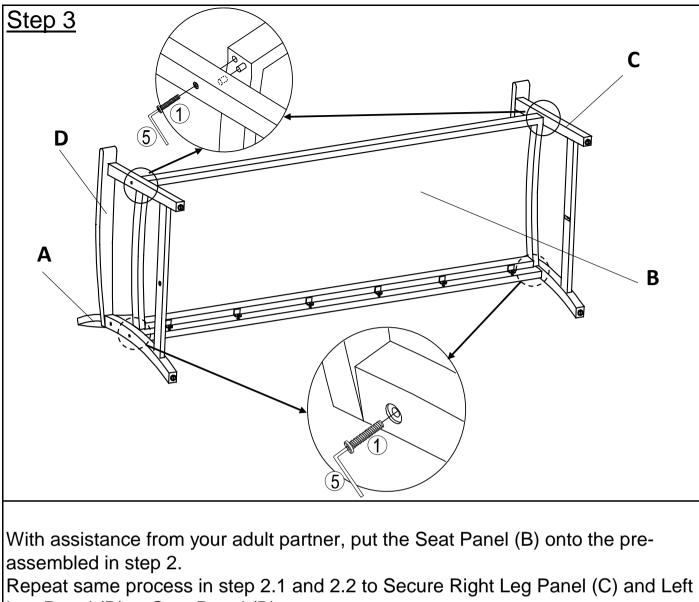

Leg Panel (D) to Seat Panel (B).

Do not fully tighten all the Bolts

With assistance from your adult partners, turn the Chair back to normal flat ground.

Place the Chair on a LEVEL surface.

Inspect it and make sure all parts are adequately connected.