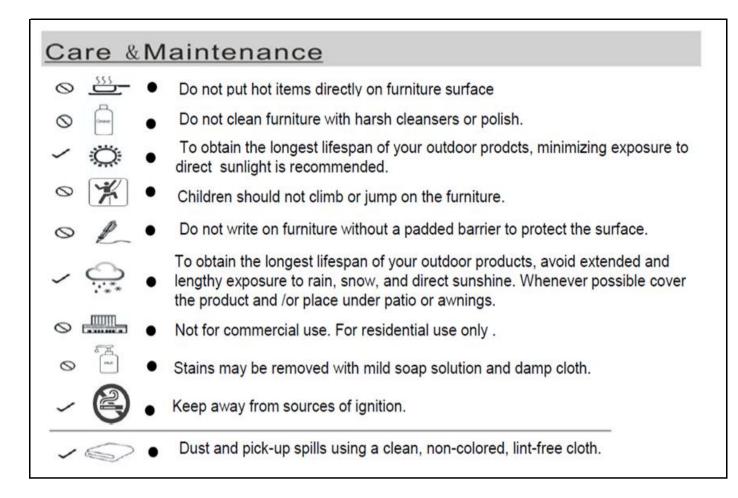

|     |  |  |







Leg Panel (D) to Seat Panel (B).

Do not fully tighten all the Bolts





With assistance from your adult partners, turn the Chair back to normal flat ground.

Place the Chair on a LEVEL surface.

Inspect it and make sure all parts are adequately connected.

Gently and gracefully, sit onto the Chair.

This pressure will help to align all the parts at all joint areas.

Check for wobbles on a LEVEL surface.

If no wobbles are found proceed to tighten the Bolts and Screws in a sequential manner, until evenly secured.

## When tightening the Bolts and Screws tighten sequentially. Adjust the Levellers until the Chair is level with the ground.

To adjust the Levellers, get assistance from an adult partner to lift/lean and hold the Chair while you are working.