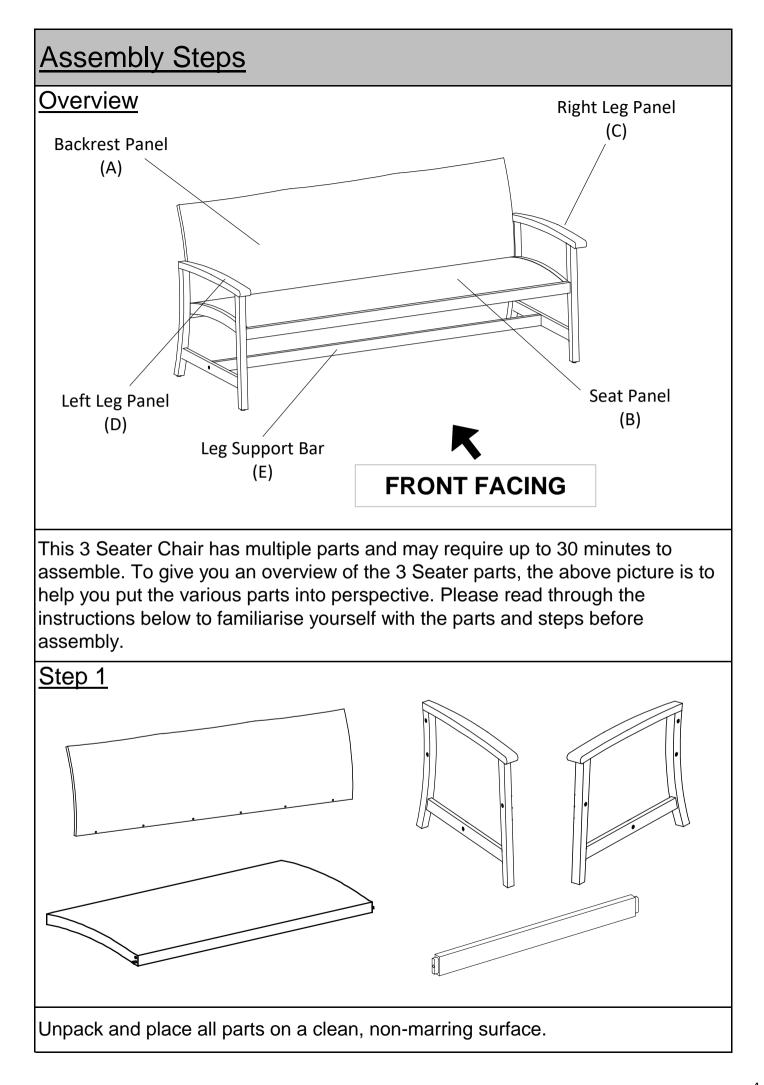

## **Assembly Instructions** Caution: You must read this before you proceed **3 SEATER CHAIR** CAUTION: This 3 SEATER CHAIR is NOT a TOY. Keep your child / children at bay during the assembly process of assembly. For turning the 3 Seater Chair and to prevent damage to the 3 Seater Chair, 02 persons may be needed to execute this action

| Parts List |         |                                   |     |  |
|------------|---------|-----------------------------------|-----|--|
| Label      | Picture | Description                       | QTY |  |
| A          |         | Backrest Panel                    | 1   |  |
| В          |         | Seat Panel                        | 1   |  |
| С          |         | Right Leg Panel<br>(with Leveler) | 1   |  |
| D          |         | Left Leg Panel<br>(with Leveler)  | 1   |  |
| E          |         | Leg Support Bar                   | 1   |  |