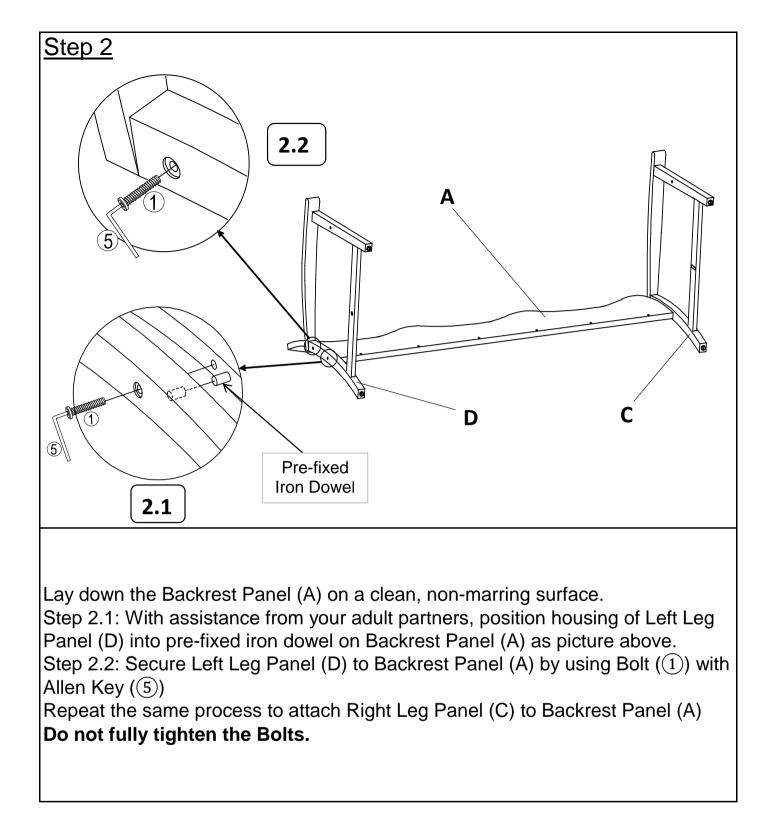

| Hardware                                                                                                                                                                                                                                                         |         |                              |     |  |  |
|------------------------------------------------------------------------------------------------------------------------------------------------------------------------------------------------------------------------------------------------------------------|---------|------------------------------|-----|--|--|
| Label                                                                                                                                                                                                                                                            | Picture | Description                  | QTY |  |  |
| 1                                                                                                                                                                                                                                                                |         | Bolt<br>(M8x55mm)            | 7   |  |  |
| 2                                                                                                                                                                                                                                                                |         | Bolt<br>(M8x25mm)            | 7   |  |  |
| 3                                                                                                                                                                                                                                                                |         | Screw<br>(M7x60 mm)          | 3   |  |  |
| (4)                                                                                                                                                                                                                                                              |         | Flat Washer<br>(M8/18x1.5mm) | 7   |  |  |
| 5                                                                                                                                                                                                                                                                |         | Allen Key                    | 2   |  |  |
| Assembly Preparation                                                                                                                                                                                                                                             |         |                              |     |  |  |
| Before Beginning Assembly:                                                                                                                                                                                                                                       |         |                              |     |  |  |
|                                                                                                                                                                                                                                                                  |         |                              |     |  |  |
|                                                                                                                                                                                                                                                                  |         |                              |     |  |  |
| <ul> <li>Read instructions, cover to cover-</li> <li>Have 2 adults on hand for assembly-</li> <li>Do not assemble on flooring or carpet-</li> <li>Assemble on a clean non-marring surface (packing foam)-</li> <li>Save all packaging until finished-</li> </ul> |         |                              |     |  |  |