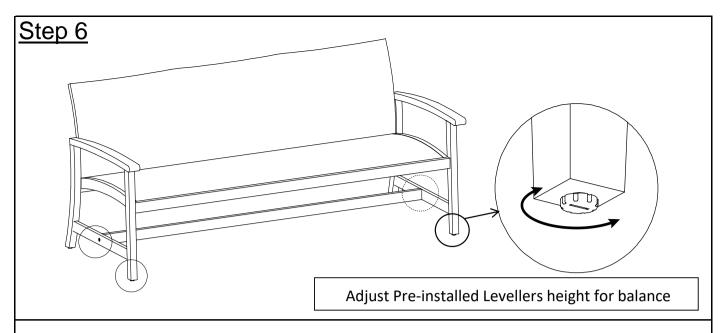

## When tightening the Bolts and Screws tighten sequentially. Adjust the Levellers until the Chair is level with the ground.

To adjust the Levellers, get assistance from an adult partner to lift/lean and hold the Chair while you are working.