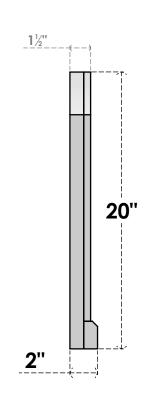

## GVPAR20X2003SN

20"W X 20"H ARCH TOP SURFACE MOUNT PVC GABLE VENT: NON-FUNCTIONAL, W/ 2"W X 2"P **BRICKMOULD SILL FRAME** 

**FRONT** 

SIDE

LOUVER HEIGHT: 2 5/8"

LOUVER QTY: 6

**EKENA MILLWORK** 2300 WEST MAIN ST. CLARKSVILLE, TX 75426 TOLL FREE: 866-607-0453 WWW.EKENAMILLWORK.COM