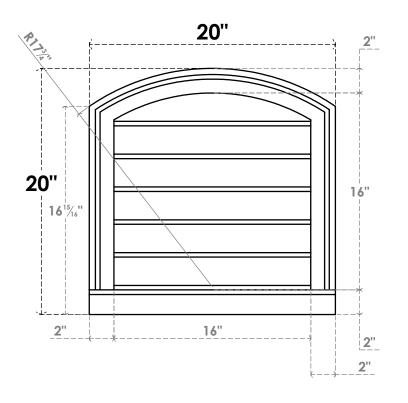

## GVPAR20X2003SN

20"W X 20"H ARCH TOP SURFACE MOUNT PVC GABLE VENT: NON-FUNCTIONAL, W/ 2"W X 2"P **BRICKMOULD SILL FRAME** 

**FRONT** 

SIDE

LOUVER HEIGHT: 2 5/8"

LOUVER QTY: 6

**EKENA MILLWORK** 2300 WEST MAIN ST. CLARKSVILLE, TX 75426 TOLL FREE: 866-607-0453 WWW.EKENAMILLWORK.COM