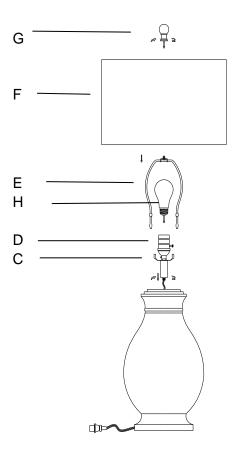

## **Part List and Hardware List**

| PIECE | DESCRIPTION | PICTURE | QUANTITY | PIECE | DESCRIPTION | PICTURE | QUANTITY |
|-------|-------------|---------|----------|-------|-------------|---------|----------|
| А     | Lamp base   |         | 1X       | E     | Harp        |         | 1X       |
| В     | Neck        |         | 1X       | F     | Shade       |         | 1X       |
| С     | Saddle      |         | 1X       | G     | Finial      | 9       | 1X       |
| D     | Socket      |         | 1X       | Н     | Bulb        |         | 1X       |

Step2
Insert the Harp (E) into the Saddle (C).
Put the shade(F) on the Harp(E),then
tighten the Finial (G)into the Harp (E)

Insert the bulb(H) into the socket(D).

Step3
Put the light on a level surface to check if everything is stable.