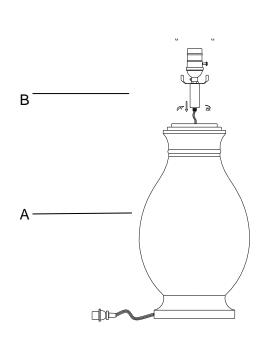

## **Part List and Hardware List**

| PIECE | DESCRIPTION | PICTURE | QUANTITY | PIECE | DESCRIPTION | PICTURE | QUANTITY |
|-------|-------------|---------|----------|-------|-------------|---------|----------|
| А     | Lamp base   |         | 1X       | E     | Harp        |         | 1X       |
| В     | Neck        |         | 1X       | F     | Shade       |         | 1X       |
| С     | Saddle      |         | 1X       | G     | Finial      | 9       | 1X       |
| D     | Socket      |         | 1X       | Н     | Bulb        |         | 1X       |