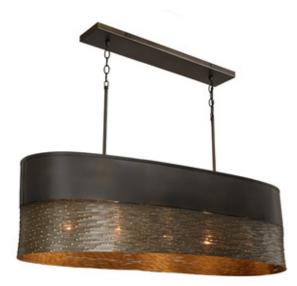

# **5 LIGHT Geometric Chandelier**

Grey Iron Available Finishes: Grey Iron (GI)

## DIMENSIONS

Dimensions: 43"W x 12"H x 13"E Fixture Body Height: 12" Product Weight: 24 lbs. Max. Hanging Height: 66.75" Min. Hanging Height: 19" 12" Chain; 120" Wire Canopy: 5.25"W x 1"H x 26"L

## ADDITIONAL INFORMATION

Handcrafted, Intricately Hand-Wound Steel Wire with Brass Speckling