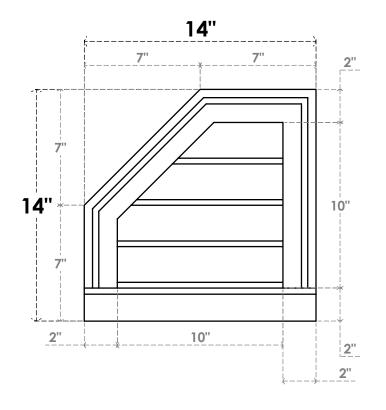

## GVPOL14X1403SN

14"W X 14"H HALF OCTAGON TOP LEFT SURFACE MOUNT PVC GABLE VENT: NON-FUNCTIONAL, W/ 2"W X 2"P BRICKMOULD SILL FRAME

**FRONT** 

SIDE

LOUVER HEIGHT: 2 1/2" LOUVER QTY: 4

EKENA MILLWORK 2300 WEST MAIN ST. CLARKSVILLE, TX 75426 TOLL FREE: 866-607-0453 WWW.EKENAMILLWORK.COM