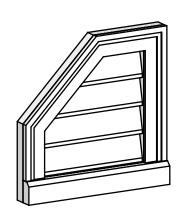

## GVPOL14X1403SN

14"W X 14"H HALF OCTAGON TOP LEFT SURFACE MOUNT PVC GABLE VENT: NON-FUNCTIONAL, W/ 2"W X 2"P BRICKMOULD SILL FRAME

**FRONT** 

SIDE

LOUVER HEIGHT: 2 1/2" LOUVER QTY: 4

EKENA MILLWORK 2300 WEST MAIN ST. CLARKSVILLE, TX 75426 TOLL FREE: 866-607-0453 WWW.EKENAMILLWORK.COM