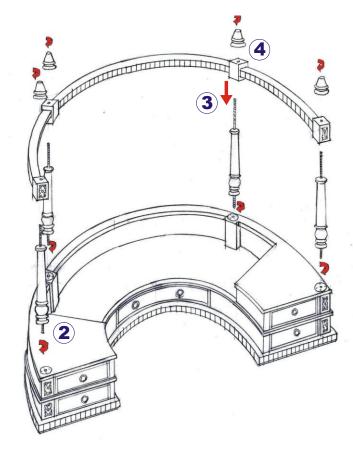

## **PACKAGED**

(A) 4 - Bun feet

(C) 1 – Stretcher

(B) 4 - Legs

## Read all instructions before starting assembly.

**Step #1** Turn the table top upside down on a soft, flat surface.

**Step #2** Attach the four legs into place.

Step #3 Insert the stretcher.

**Step #4** Attach the bun feet to lock the stretcher in place.