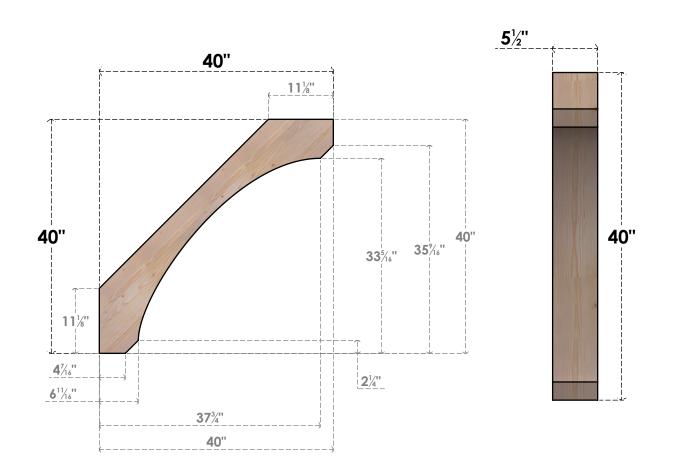

## BRC06X40X40LEC00SDF

5 1/2"W X 40"D X 40"H LEGACY SMOOTH BRACE, DOUGLAS FIR

SIDE

## **FRONT**

**EKENA MILLWORK** 2300 WEST MAIN ST. CLARKSVILLE, TX 75426 TOLL FREE: 866-607-0453 WWW.EKENAMILLWORK.COM