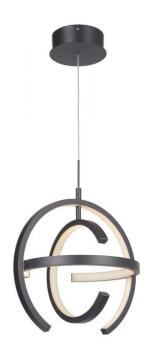

## LED Pendant

## Finish:

Our pendant light fixtures double as piece of modern art. The suspended frame openings in matteblack or patina aged brass provide an ingenious structure or house state-of-the-art LED lighting technology. This fixture's clever, sculpted design will leave you mesmerized.

• 32 Watt LED light source (included)