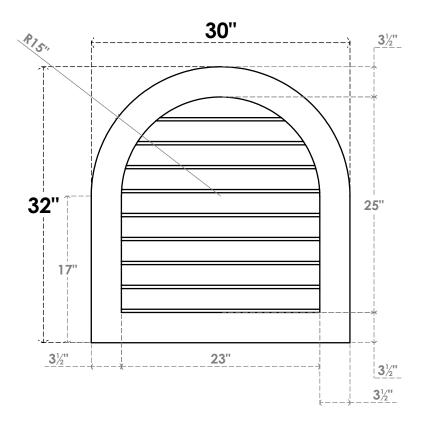

## GVPRT30X3201SN

30"W X 32"H ROUND TOP SURFACE MOUNT PVC GABLE VENT: NON-FUNCTIONAL, W/ 3-1/2"W X 1"P STANDARD FRAME

**FRONT** 

SIDE

LOUVER HEIGHT: 2 3/4"

LOUVER QTY: 9

1. INSTALLATION TO BE COMPLETED IN ACCORDANCE WITH MANUFACTURER'S SPECIFICATIONS. 2. DRAWING MAY NOT BE TO SCALE