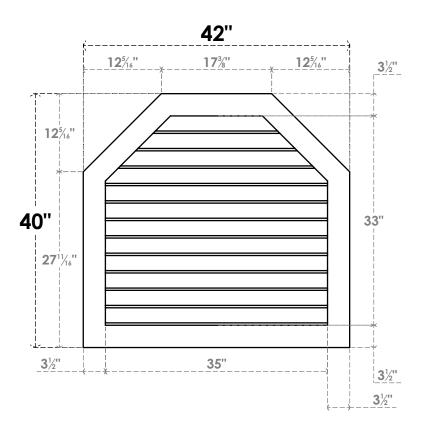

## GVPOT42X4001SN

42"W X 40"H OCTAGONAL TOP SURFACE MOUNT PVC GABLE VENT: NON-FUNCTIONAL, W/ 3-1/2"W X 1"P STANDARD FRAME

LOUVER HEIGHT: 2 3/4"

LOUVER QTY: 12

**FRONT** 

SIDE

EKENA MILLWORK 2300 WEST MAIN ST. CLARKSVILLE, TX 75426 TOLL FREE: 866-607-0453 WWW.EKENAMILLWORK.COM