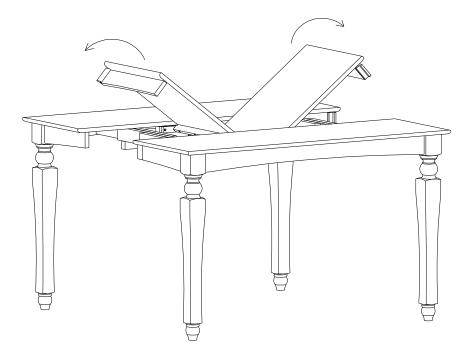

# STEP 3

Place the leaf in the center of the open table top. Push the table top closed.