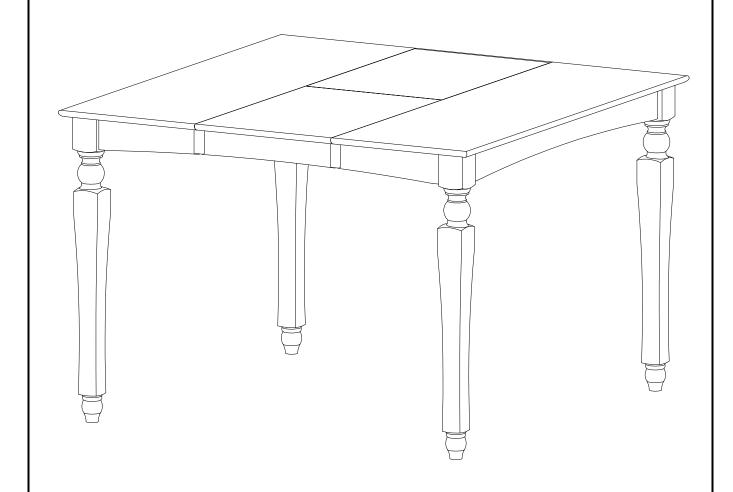

## **ASSEMBLY INSTRUCTIONS**

Description : COUNTER HEIGHT TABLE 54" SQUARE WITH 18" BUTTERFLY LEAF

Dimension : 54"Wx36"/54"Dx36"H

Cube size : 56.2"x38"x6.4"

(Top)

NW: 83.6 LBS

GW: 92.4 LBS

Cube size : 36.7"x12.5"x4.1"