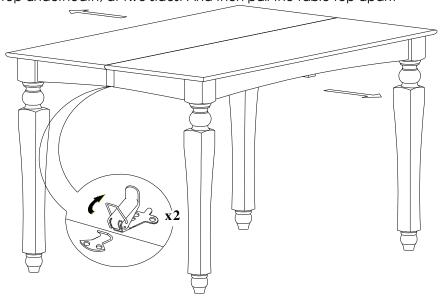

# STEP 2

Unlock the table top underneath, at two sides. And then pull the table top apart.

COUNTER HEIGHT TABLE 54" SQUARE WITH 18" BUTTERFLY LEAF