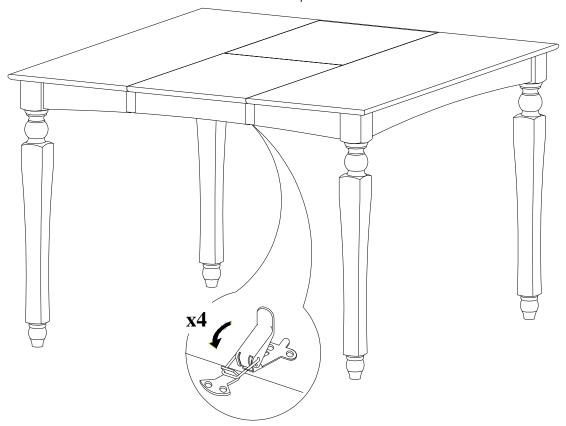

## STEP 1

Place legs (B) in position as shown below. Use bolts (1) and washers (2),(3) to attach legs, tighten with the Allen key (4).