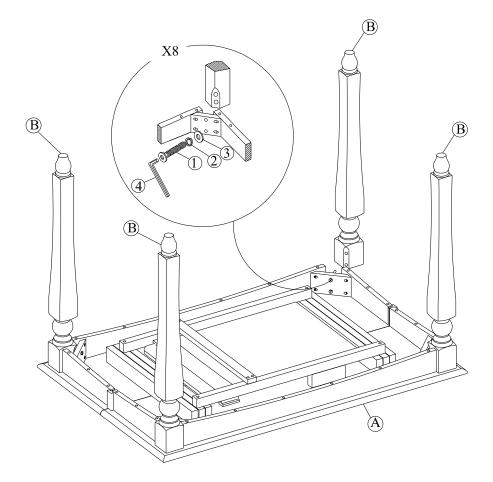

## STEP 1

Place legs (B) in position as shown below. Use bolts (1) and washers (2),(3) to attach legs, tighten with the Allen key (4).