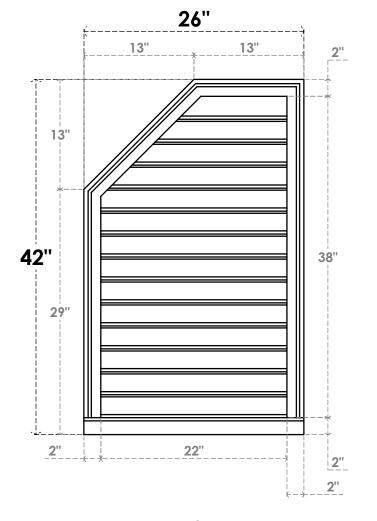

## GVPOL26X4203SF

26"W X 42"H HALF OCTAGON TOP LEFT SURFACE MOUNT PVC GABLE VENT: FUNCTIONAL, W/ 2"W X 2"P BRICKMOULD SILL FRAME

**VENTING AREA: 66.46 SQ IN** LOUVER HEIGHT: 2 3/4"

LOUVER QTY: 14

**FRONT** 