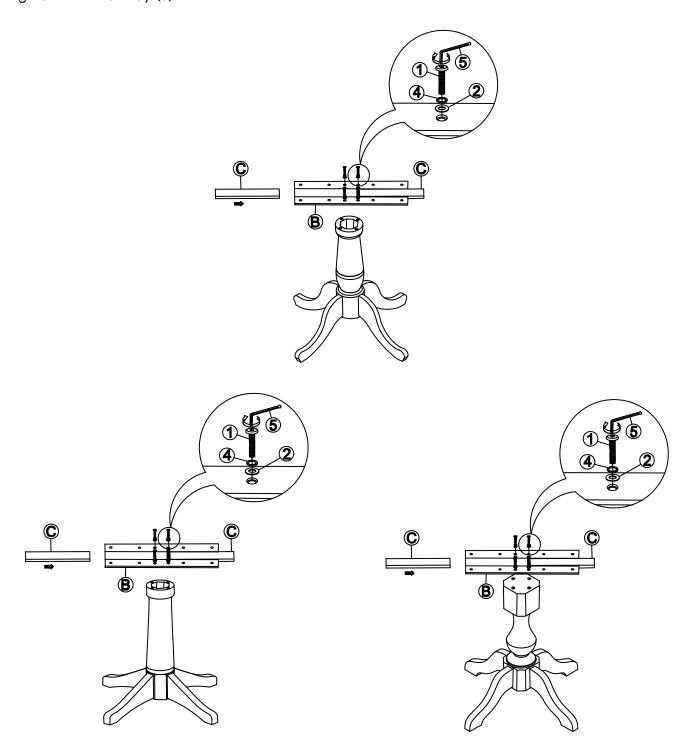

## STEP 1

Attach the mounting plate (B) to the pedestal with bolts (1), and washers (2) and (4) as shown below. Tighten with Allen key (5).