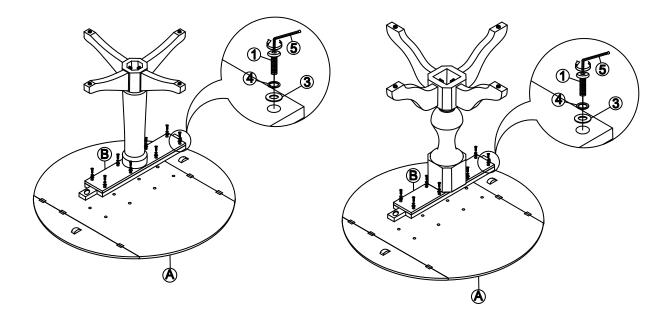

## STEP 1

Attach the mounting plate (B) to the pedestal with bolts (1), and washers (2) and (4) as shown below. Tighten with Allen key (5).

### STEP 2

Carefully place the pedestal on the bottom side of the table top. Attach the top (A) to mounting plate with bolts (1), and washers (4) and (3) as shown below. Tighten with Allen key (5).