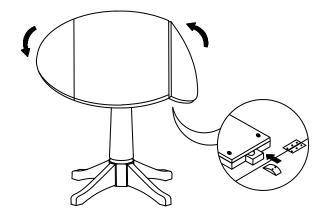

### STEP 3

Hold the drop leaf push and slide the wooden piece from underneath the table top. To lower the drop leaf, carefully hold the drop leaf with one hand and slide the wooden piece from underneath the table top towards the center of the top. Then, gently lower the leaf and place in the down position.