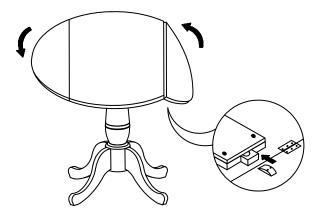

### STEP 3

Hold the drop leaf push and slide the wooden piece from underneath the table top. To lower the drop leaf, carefully hold the drop leaf with one hand and slide the wooden piece from underneath the table top towards the center of the top. Then, gently lower the leaf and place in the down position.