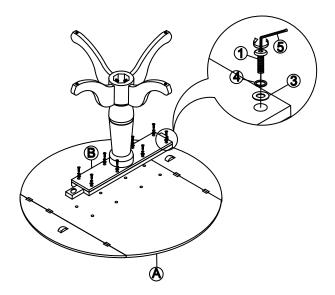

## STEP 1

Attach the mounting plate (B) to the pedestal with bolts (1), and washers (2) and (4) as shown below. Tighten with Allen key (5).

### STEP 2

Carefully place the pedestal on the bottom side of the table top. Attach the top (A) to mounting plate with bolts (1), and washers (4) and (3) as shown below. Tighten with Allen key (5).