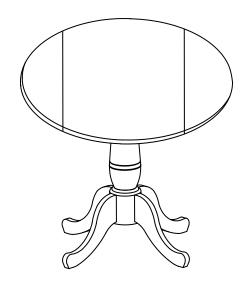

#### **PART LIST**

When unpacking, please be careful not to discard any parts with the packaging. Before continuing, please make sure you have the following parts:

| NO | Description | Qty | Sketch | NO | Description       | Qty | Sketch  |
|----|-------------|-----|--------|----|-------------------|-----|---------|
| A  | Тор         | 1   |        | В  | Mounting<br>Plate | 1   | 0 0 0 0 |
| C  | Wood slide  | 2   |        |    |                   |     |         |

### **HARDWARE LIST**

When unpacking, please be careful not to discard any parts with the packaging. Before continuing, please make sure you have all of the following hardware:

| NO | Description                        | Qty | Sketch | NO | Description                        | Qty | Sketch |
|----|------------------------------------|-----|--------|----|------------------------------------|-----|--------|
| 1  | Bolt<br>(M6 x 45mm)                | 12  |        | 2  | Small Flat washer<br>(Φ6.5 x 13mm) | 4   | 0      |
| 3  | Large Flat washer<br>(Φ6.5 x 19mm) | 8   | 0      | 4  | Lock Washer<br>(Ф6.5 x 11mm)       | 12  |        |
| 5  | Allen key<br>(M4 x 30mm x 110mm)   | 1   |        |    |                                    |     |        |