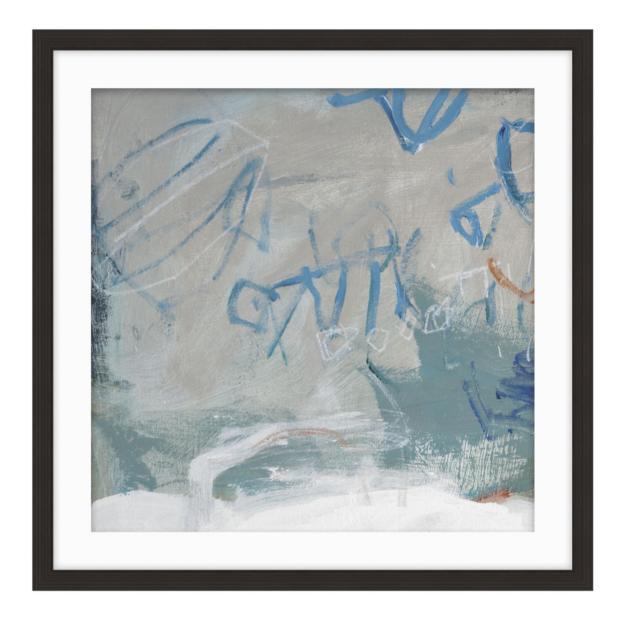

## **Eloquent Thoughts6**

D2218S44344-3569

Eloquent Thoughts I is part of a series of six works that hark back to the Abstract Expressionist movement that emerged in the mid-20th century. These works are characterized by bold, gestural marks that express action.

Incorporating contemporary elements of late-20th-century Graffiti Art that offer an urban feel, Eloquent Thoughts 1 shifts from light to dark in a pleasing arrangement of abstract forms. The color scheme consists of greige, steel blue, smoke, and alabaster in this beautiful addition to the carefully curated ART by TA Collection.