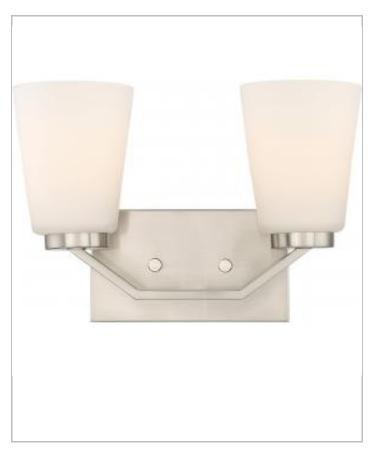

## General

| Finish                    | Brushed Nickel |
|---------------------------|----------------|
| Style                     | Transitional   |
| Number of Lamps           | 2              |
| Height (in.)              | 9.25           |
| Width (in.)               | 13.50          |
| Extension (in.)           | 7.00           |
| Indoor or Outdoor Fixture | Indoor         |

| Specifications       |                   |
|----------------------|-------------------|
| Base                 | Medium            |
| Bulb Type            | Incandescent      |
| Max Wattage          | 100               |
| Voltage              | 120V              |
| Bulb Included        | No                |
| Glass Description    | Satin White Glass |
| Weight (lb.)         | 5.56              |
| Up/Down Installation | Up/Down           |
| Fixture Type         | Vanity            |
| Fixture Material     | Satin White Glass |

| Dimensions                        |      |
|-----------------------------------|------|
| Back Plate or Canopy Length (in.) | 4.50 |
| Back Plate or Canopy Width (in.)  | 8.00 |
| Back Plate or Canopy Height (in.) | 0.8  |