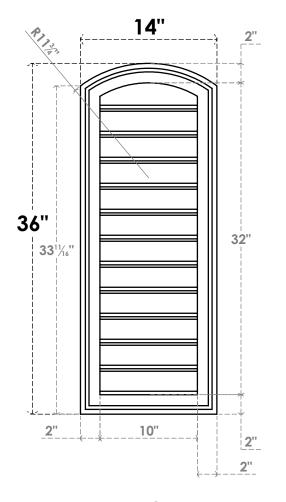

## GVPAR14X3602SF

14"W X 36"H ARCH TOP SURFACE MOUNT PVC GABLE VENT: FUNCTIONAL, W/ 2"W X 1-1/2"P **BRICKMOULD FRAME** 

**FRONT** 

SIDE

**VENTING AREA: 27.5 SQ IN** LOUVER HEIGHT: 2 5/8"

LOUVER QTY: 12

**EKENA MILLWORK** 2300 WEST MAIN ST. CLARKSVILLE, TX 75426 TOLL FREE: 866-607-0453 WWW.EKENAMILLWORK.COM