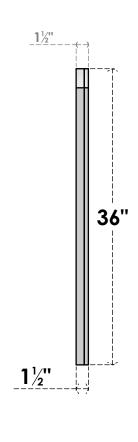

## GVPAR14X3602SF

14"W X 36"H ARCH TOP SURFACE MOUNT PVC GABLE VENT: FUNCTIONAL, W/ 2"W X 1-1/2"P **BRICKMOULD FRAME** 

**FRONT** 

SIDE

**VENTING AREA: 27.5 SQ IN** LOUVER HEIGHT: 2 5/8"

LOUVER QTY: 12

**EKENA MILLWORK** 2300 WEST MAIN ST. CLARKSVILLE, TX 75426 TOLL FREE: 866-607-0453 WWW.EKENAMILLWORK.COM