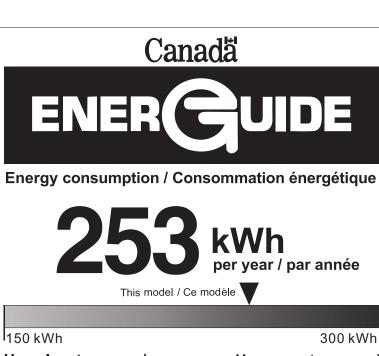

## DAR026A1WDD-6\BDD-6

300 kWh

Uses least energy / Consomme le moins Uses most energy / Consomme le plus d'énergie

d'énergie

Type 13A

Modèles similaires

similar models compared

2.5 to 4.4 ft<sup>3</sup>/2.5 à 4.4 pi<sup>3</sup>

comparés

Model number

DAR026A1BDD-6 DAR026A1WDD-6

Numéro de Modèle

Removal of this label before first retail purchase is an offence (S.C. 1992, C.36) Enlever cette étiquette avant le premier achat au détail constitue une infraction (L.C. 1992, ch.36)