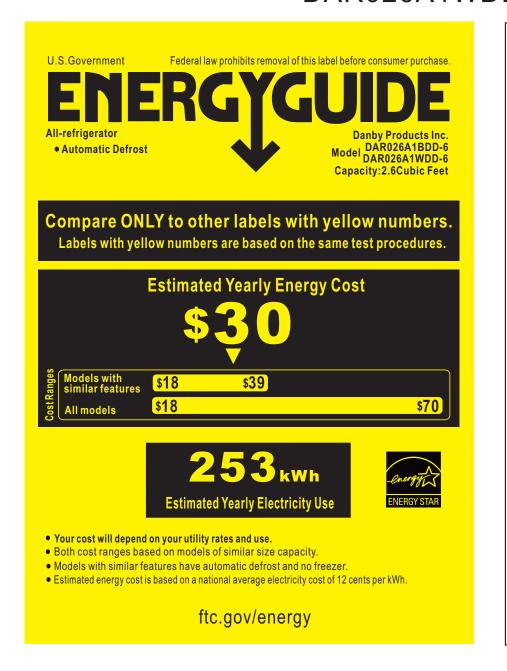

## DAR026A1WDD-6\BDD-6

300 kWh

Uses least energy / Consomme le moins Uses most energy / Consomme le plus d'énergie

d'énergie

Type 13A

Modèles similaires

similar models compared

2.5 to 4.4 ft<sup>3</sup>/2.5 à 4.4 pi<sup>3</sup>

comparés

Model number

DAR026A1BDD-6 DAR026A1WDD-6

Numéro de Modèle

Removal of this label before first retail purchase is an offence (S.C. 1992, C.36) Enlever cette étiquette avant le premier achat au détail constitue une infraction (L.C. 1992, ch.36)