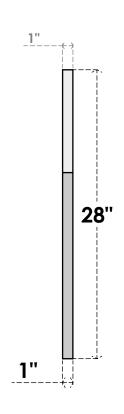

## GVPOT34X2801SF

34"W X 28"H OCTAGONAL TOP SURFACE MOUNT PVC GABLE VENT: FUNCTIONAL, W/ 3-1/2"W X 1"P STANDARD FRAME

**VENTING AREA: 43.26 SQ IN** 

LOUVER HEIGHT: 2 5/8"

LOUVER QTY: 8

**FRONT** 

SIDE

EKENA MILLWORK 2300 WEST MAIN ST. CLARKSVILLE, TX 75426 TOLL FREE: 866-607-0453 WWW.EKENAMILLWORK.COM