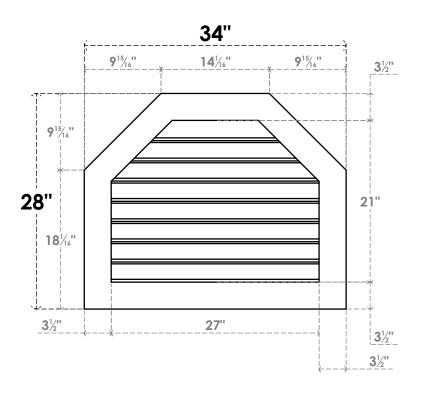

## GVPOT34X2801SF

34"W X 28"H OCTAGONAL TOP SURFACE MOUNT PVC GABLE VENT: FUNCTIONAL, W/ 3-1/2"W X 1"P STANDARD FRAME

**VENTING AREA: 43.26 SQ IN** 

LOUVER HEIGHT: 2 5/8"

LOUVER QTY: 8

**FRONT** 

SIDE

EKENA MILLWORK 2300 WEST MAIN ST. CLARKSVILLE, TX 75426 TOLL FREE: 866-607-0453 WWW.EKENAMILLWORK.COM