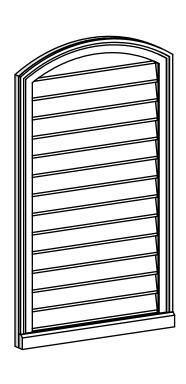

## GVPAR24X4203SN

24"W X 42"H ARCH TOP SURFACE MOUNT PVC GABLE VENT: NON-FUNCTIONAL, W/ 2"W X 2"P **BRICKMOULD SILL FRAME** 

**FRONT** 

SIDE

LOUVER HEIGHT: 2 3/4"

LOUVER QTY: 14

**EKENA MILLWORK** 2300 WEST MAIN ST. CLARKSVILLE, TX 75426 TOLL FREE: 866-607-0453 WWW.EKENAMILLWORK.COM