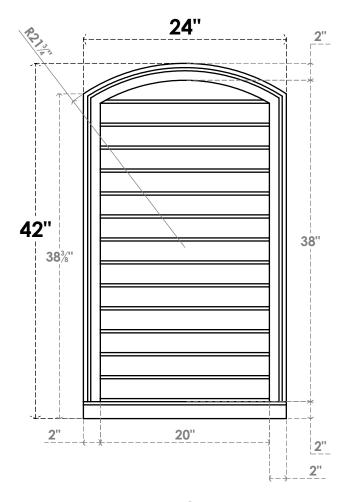

## GVPAR24X4203SN

24"W X 42"H ARCH TOP SURFACE MOUNT PVC GABLE VENT: NON-FUNCTIONAL, W/ 2"W X 2"P **BRICKMOULD SILL FRAME** 

**FRONT** 

SIDE

LOUVER HEIGHT: 2 3/4"

LOUVER QTY: 14

**EKENA MILLWORK** 2300 WEST MAIN ST. CLARKSVILLE, TX 75426 TOLL FREE: 866-607-0453 WWW.EKENAMILLWORK.COM