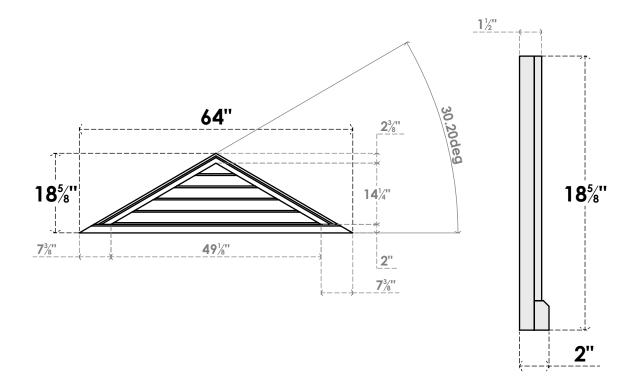

## GVPTR64X1903SN

64"W X 18-5/8"H TRIANGLE SURFACE MOUNT PVC GABLE VENT 7/12 PITCH: NON-FUNCTIONAL, W/ 2"W X 2"P BRICKMOULD SILL FRAME

**FRONT** 

SIDE

LOUVER HEIGHT: 2 7/8" LOUVER QTY: 5

1. INSTALLATION TO BE COMPLETED IN ACCORDANCE WITH MANUFACTURER'S SPECIFICATIONS. 2. DRAWING MAY NOT BE TO SCALE