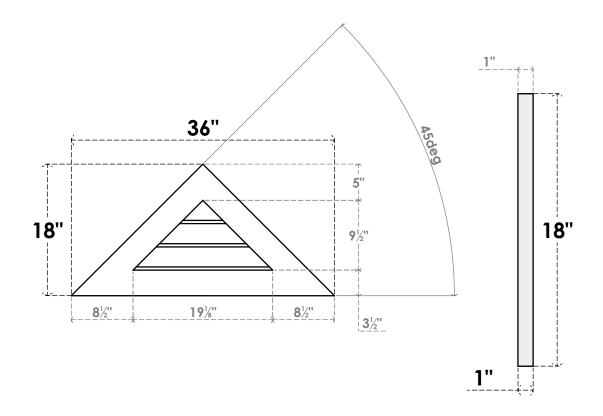

## GVPTR36X1801SN

36"W X 18"H TRIANGLE SURFACE MOUNT PVC GABLE VENT 12/12 PITCH: NON-FUNCTIONAL, W/ 3-1/2"W X 1"P STANDARD FRAME

**FRONT** 

SIDE

LOUVER HEIGHT: 3 1/8" LOUVER QTY: 3

1. INSTALLATION TO BE COMPLETED IN ACCORDANCE WITH MANUFACTURER'S SPECIFICATIONS. 2. DRAWING MAY NOT BE TO SCALE