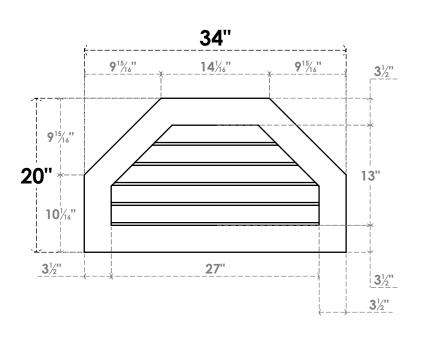

## GVPOT34X2001SN

34"W X 20"H OCTAGONAL TOP SURFACE MOUNT PVC GABLE VENT: NON-FUNCTIONAL, W/ 3-1/2"W X 1"P STANDARD FRAME

LOUVER HEIGHT: 2 5/8"

LOUVER QTY: 5

**FRONT** 

SIDE

EKENA MILLWORK 2300 WEST MAIN ST. CLARKSVILLE, TX 75426 TOLL FREE: 866-607-0453 WWW.EKENAMILLWORK.COM